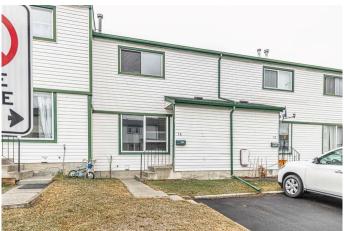

# \$319,900 - 18, 100 Pennsylvania Road Se, Calgary

MLS® #A2210311

## \$319,900

3 Bedroom, 2.00 Bathroom, 1,098 sqft Residential on 0.00 Acres

Penbrooke Meadows, Calgary, Alberta

lovely townhouse with some newer updates: vinyl floor, paints, lighting, hot watertank 1year old, ready to move in, good for starter with 3 bedrooms and 1 full bathroom plus 2pc half bath on mainfloor. front door and back door to good size yard, dinning room and kitchen, spacious living room with huge window, lot of nature light. Home is vacant for quick possession.

#### **Exterior**

Exterior Features Other

Lot Description Back Lane, Back Yard

Roof Asphalt Shingle

Construction Concrete, Vinyl Siding, Wood Frame

Foundation Poured Concrete