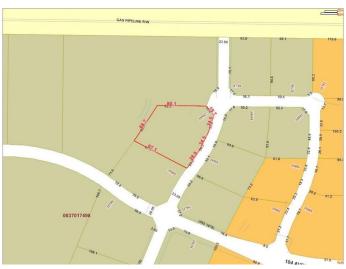

### **Essential Information**

MLS® # A2210310 Price \$901.000

Price \$901,000 Bathrooms 0.00

Acres 2.12

Type Land

Sub-Type Industrial Land

Status Active

## **Community Information**

Address 10502 118 Street

Subdivision Westgate.

City Grande Prairie

County Grande Prairie

Province Alberta
Postal Code T8V 8B5

**Amenities** 

Utilities Electricity at Lot Line, Natural Gas at Lot Line