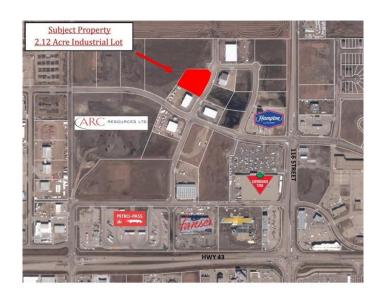

#### \$901,000

0 Bedroom, 0.00 Bathroom, Land on 2.12 Acres

Westgate., Grande Prairie, Alberta

Final Phase of Westgate Business Park. Providing you access to the thriving economies in the oil & gas, agriculture, and forestry industries. This High visibility 2.12 -acre Industrial lot offers direct access to all major transportation routes. Close to Grande Prairie Regional Airport and the new Grande Prairie Regional Hospital. Grande Prairie is the service hub for northern Alberta and British Columbia, with a demographic service area of more than 275,000 people. Limited premier lots still available and this is the ideal place to build your business. Wexford offers build-to-suit options to bring your design plans to life. Call a commercial REALTOR® today for more information.

## **Community Information**

Address 10502 118 Street

Subdivision Westgate.

City Grande Prairie

County Grande Prairie

Province Alberta
Postal Code T8V 8B5

**Amenities** 

Utilities Electricity at Lot Line, Natural Gas at Lot Line