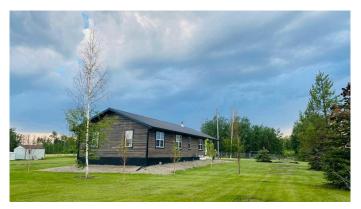

### \$420,000

4 Bedroom, 2.00 Bathroom, 1,728 sqft Residential on 7.00 Acres

NONE, Hythe, Alberta

7 acres, 10 minutes West of Hythe on Pavement. Large family home with 4 bedrooms, 2 full baths, a large porch and partial basement . Older farm home renovated and added onto in 2017. Home shows very well. This property is not in a subdivision. There is fencing and pens for livestock, horses and small animals. A good set of support buildings including a barn, chicken house, shed, greenhouse and sea can. There is a playground area and firepit as well. Property is nicely landscaped and has a garden spot and good drainage. This a good opportunity for a family or retirement, have your own animals and grow your own food. Suitable property for a contractor or trucker. Arrange a viewing with a Real Estate professional.

#### **Exterior**

Exterior Features Fire Pit, Garden, Playground

Lot Description Garden, Landscaped, Lawn, Private, Many Trees

Roof Metal

Construction Wood Siding

Foundation Poured Concrete