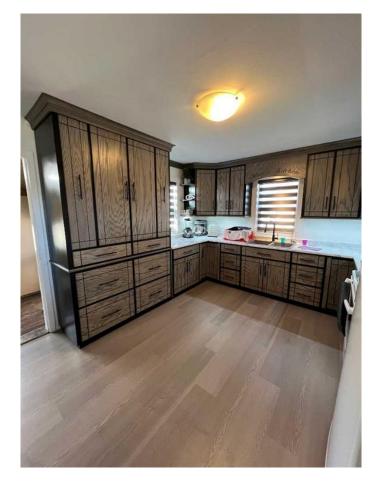

### \$420,000

4 Bedroom, 2.00 Bathroom, 1,728 sqft Residential on 7.00 Acres

NONE, Hythe, Alberta

7 acres, 10 minutes West of Hythe on Pavement. Large family home with 4 bedrooms, 2 full baths, a large porch and partial basement . Older farm home renovated and added onto in 2017. Home shows very well. This property is not in a subdivision. There is fencing and pens for livestock, horses and small animals. A good set of support buildings including a barn, chicken house, shed, greenhouse and sea can. There is a playground area and firepit as well. Property is nicely landscaped and has a garden spot and good drainage. This a good opportunity for a family or retirement, have your own animals and grow your own food. Suitable property for a contractor or trucker. Arrange a viewing with a Real Estate professional.

#### Interior

Interior Features See Remarks

Appliances Dryer, Refrigerator, Stove(s), Washer

Heating Forced Air, Natural Gas

Cooling None
Has Basement Yes

Basement Partial, Unfinished