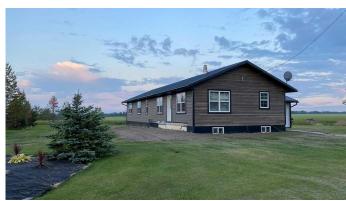

### \$420,000

4 Bedroom, 2.00 Bathroom, 1,728 sqft Residential on 7.00 Acres

NONE, Hythe, Alberta

7 acres, 10 minutes West of Hythe on Pavement. Large family home with 4 bedrooms, 2 full baths, a large porch and partial basement . Older farm home renovated and added onto in 2017. Home shows very well. This property is not in a subdivision. There is fencing and pens for livestock, horses and small animals. A good set of support buildings including a barn, chicken house, shed, greenhouse and sea can. There is a playground area and firepit as well. Property is nicely landscaped and has a garden spot and good drainage. This a good opportunity for a family or retirement, have your own animals and grow your own food. Suitable property for a contractor or trucker. Arrange a viewing with a Real Estate professional.

#### **Exterior**

Exterior Features Fire Pit, Garden, Playground

Lot Description Garden, Landscaped, Lawn, Private, Many Trees

Roof Metal

Construction Wood Siding

Foundation Poured Concrete