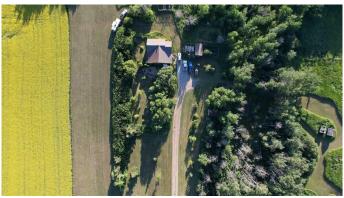

## \$195,000

3 Bedroom, 1.00 Bathroom, 1,540 sqft Residential on 24.91 Acres

Northern Sunrise County, Rural Northern Sunrise County, Alberta

If the idea of a large home 1700+ sq ft on almost 25 acres and located only 10-15 minutes from Peace River appeals to you then this may be a home to consider. It features a natural setting surrounded by spruce and poplar trees, offering privacy and seclusion with many natural features, including a mature wooded area on the side and back of the property - the house will require some renovation and rehabilitation making this a great opportunity for customization and personal touches. Perfect for those looking for a project and an opportunity to create a dream home in a serene location - this is an ideal property for a handyman or project-oriented person giving a huge upside for equity once completed Some of the highlights include location and privacy as this is a very private setting with ample space - this listing will update pictures on a regular basis as they become available - the sign is up!! Call today!!