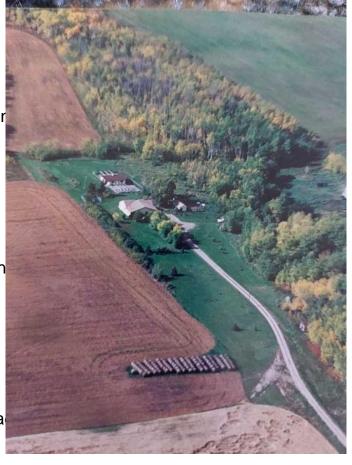

## \$195,000

3 Bedroom, 1.00 Bathroom, 1,540 sqft Residential on 24.91 Acres

Northern Sunrise County, Rural Northern Sunrise County, Alberta

If the idea of a large home 1700+ sq ft on almost 25 acres and located only 10-15 minutes from Peace River appeals to you then this may be a home to consider. It features a natural setting surrounded by spruce and poplar trees, offering privacy and seclusion with many natural features, including a mature wooded area on the side and back of the property - the house will require some renovation and rehabilitation making this a great opportunity for customization and personal touches. Perfect for those looking for a project and an opportunity to create a dream home in a serene location - this is an ideal property for a handyman or project-oriented person giving a huge upside for equity once completed Some of the highlights include location and privacy as this is a very private setting with ample space - this listing will update pictures on a regular basis as they become available - the sign is up!! Call today!!