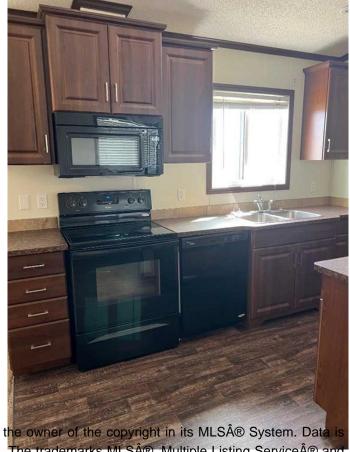

## \$349,900

3 Bedroom, 2.00 Bathroom, 1,216 sqft Residential on 4.86 Acres

NONE, Beaverlodge, Alberta

4.86 Acres set up for horses, only half a mile South of Beaverlodge. 20 minutes to Grande Prairie. Located on this property is a Custom Modular Home only 10 years old. 3 good-sized bedrooms, 2 full bathrooms, including a jetted tub in the master ensuite. The kitchen features a pantry, a nice size island and dark stylish cabinets. The floor plan is open with a feature brick wall and gas fireplace. There are 3 entrances to this home, decks front and rear. Services were all new in 2015. Great opportunity to purchase a property at this price point in this location. Possession can be quick.

Parking Pad, Gravel Drivewa

Interior

Interior Features See Remarks

Appliances Dishwasher, Refrigerator, Std

Heating Forced Air, Propane

Cooling None Fireplace Yes