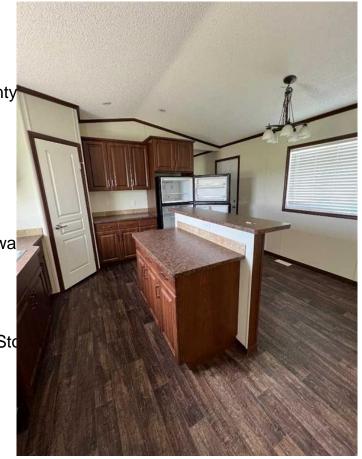

## \$349,900

3 Bedroom, 2.00 Bathroom, 1,216 sqft Residential on 4.86 Acres

NONE, Beaverlodge, Alberta

4.86 Acres set up for horses, only half a mile South of Beaverlodge. 20 minutes to Grande Prairie. Located on this property is a Custom Modular Home only 10 years old. 3 good-sized bedrooms, 2 full bathrooms, including a jetted tub in the master ensuite. The kitchen features a pantry, a nice size island and dark stylish cabinets. The floor plan is open with a feature brick wall and gas fireplace. There are 3 entrances to this home, decks front and rear. Services were all new in 2015. Great opportunity to purchase a property at this price point in this location. Possession can be quick.