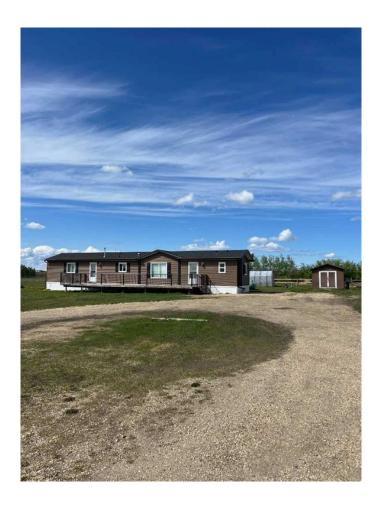

## \$349,900

3 Bedroom, 2.00 Bathroom, 1,216 sqft Residential on 4.86 Acres

NONE, Beaverlodge, Alberta

4.86 Acres set up for horses, only half a mile South of Beaverlodge. 20 minutes to Grande Prairie. Located on this property is a Custom Modular Home only 10 years old. 3 good-sized bedrooms, 2 full bathrooms, including a jetted tub in the master ensuite. The kitchen features a pantry, a nice size island and dark stylish cabinets. The floor plan is open with a feature brick wall and gas fireplace. There are 3 entrances to this home, decks front and rear. Services were all new in 2015. Great opportunity to purchase a property at this price point in this location. Possession can be quick.

## **Community Information**

Address 715010 Range Road 101

Subdivision NONE

City Beaverlodge

County Grande Prairie No. 1, County

Province Alberta
Postal Code T0H 0C0

**Amenities** 

Parking Spaces 4