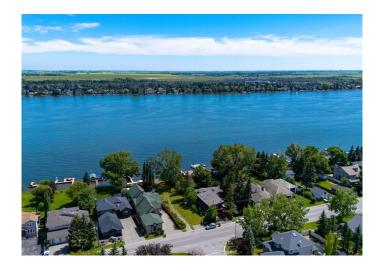

#### \$1,075,000

0 Bedroom, 0.00 Bathroom, Land on 0.34 Acres

NONE, Chestermere, Alberta

Prime Lakefront Lot â€" Rare Development Opportunity on Chestermere Lake! Discover the perfect canvas for your dream home on this exceptional 50 x 298 ft lot (14,870 sq ft - 215 feet of land depth PLUS 83 feet of WID) situated directly on the shores of beautiful Chestermere Lake. This expansive lakefront property offers an incredible opportunity to build a custom residence or vacation retreat just 25 km from downtown Calgary and the airport. Chestermere Lake is a 750-acre, year-round playground where you can enjoy water skiing, sailing, paddle boarding, swimming in the summer, and skating or ice fishing in the winter â€" all from your backyard.

The current owners have already completed the demolition of the previous structure and invested in a brand-new concrete retaining wall, setting the stage for seamless development. Opportunities like this don't come often â€" secure your slice of lakefront paradise and start building your future today!