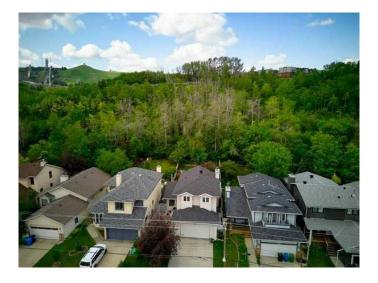

## \$849,900

4 Bedroom, 4.00 Bathroom, 1,693 sqft Residential on 0.12 Acres

Bowness, Calgary, Alberta

This exceptional home offers a rare combination of luxury, seclusion, and convenience, making it a true gem in an ideal location. Nestled on a tranquil, heavily treed lot that backs onto a forest, this custom-built, contemporary 2-storey home provides privacy and a serene living environment right in your backyard. Spanning over 2,400 sq. ft., this non-smoking, no-pet home showcases an open-concept design with beautiful hardwood flooring and 9-foot ceilings throughout the main floor. The large foyer leads to a well-appointed office that overlooks the manicured front yard, creating a welcoming first impression. The spacious living room features an attractive granite fireplace, adding both warmth and elegance to the space. The kitchen is a true highlight, equipped with a pantry, breakfast bar, and high-end stainless steel appliances. Garden doors from the dining room lead to a massive southwest-facing deck, perfect for entertaining or enjoying peaceful moments in the hot tub while appreciating the natural beauty of the surroundings. You'll love the natural gas hook-up for your bar-b-cue or even patio heater on those chilly evenings. Upstairs, the home boasts three generously-sized bedrooms. The master suite is particularly impressive, offering a walk-in closet, a private balcony, and a deluxe ensuite with modern fixtures. Full-width picture windows in the master bedroom and throughout the home provide stunning views of the lush backyard and forest, ensuring that the

Basement Finished, Full

**Exterior** 

Exterior Features BBQ gas line, Private Yard

Lot Description Back Yard, Backs on to Park/Green Space, Lawn, No Neighbours

Behind, Private, Rectangular Lot, Treed, Fruit Trees/Shrub(s)