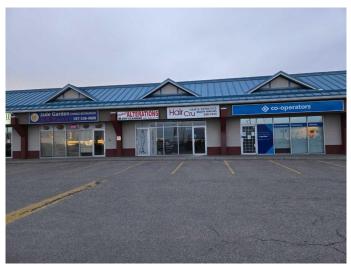

#### \$25

0 Bedroom, 0.00 Bathroom, Commercial on 0.00 Acres

Arbour Lake, Calgary, Alberta

This is a great retail bay in Crowfoot Centre, the strongest shopping centre in the NW. Located at Crowfoot Way and Crowfoot Rise, it has easy access to Crowchild Trail and Nose Hill Drive. The Ctrain station is a 2 minute walk away. Premises are 1,622 square feet, but can be expanded to 1,846 if required. It has a ceiling height of 11 ft., 6 inches plus rear access. The total rent is lower than most units in Crowfoot. The property is well maintained and has a high parking ratio of 7.25 per 1,000 sq. ft. Utilities are separately metered. This plaza is zoned C-N2, which allows a wide range of retail businesses, including pet care, fitness, and professional services. Sorry, no child care, liquor or automotive repair. Immediate occupancy is available. Bring your new or existing business to the NW!