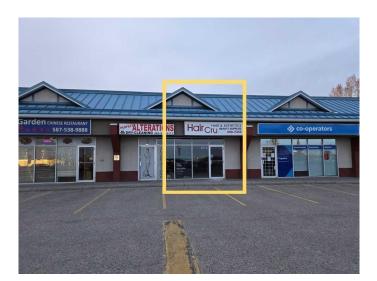

#### \$25

0 Bedroom, 0.00 Bathroom, Commercial on 0.00 Acres

Arbour Lake, Calgary, Alberta

This is a great retail bay in Crowfoot Centre, the strongest shopping centre in the NW. Located at Crowfoot Way and Crowfoot Rise, it has easy access to Crowchild Trail and Nose Hill Drive. The Ctrain station is a 2 minute walk away. Premises are 1,622 square feet, but can be expanded to 1,846 if required. It has a ceiling height of 11 ft., 6 inches plus rear access. The total rent is lower than most units in Crowfoot. The property is well maintained and has a high parking ratio of 7.25 per 1,000 sq. ft. Utilities are separately metered. This plaza is zoned C-N2, which allows a wide range of retail businesses, including pet care, fitness, and professional services. Sorry, no child care, liquor or automotive repair. Immediate occupancy is available. Bring your new or existing business to the NW!