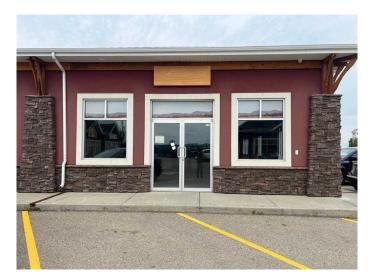

### \$20

0 Bedroom, 0.00 Bathroom, Commercial on 0.00 Acres

Hewlett Park, Sylvan Lake, Alberta

Discover 1,285 sq. ft. of versatile commercial space situated at the high-traffic intersection of Highway 20 and Herder Drive. This sought-after location offers exceptional visibility and easy access—ideal for a wide range of business ventures. Act quickly to secure your spot .