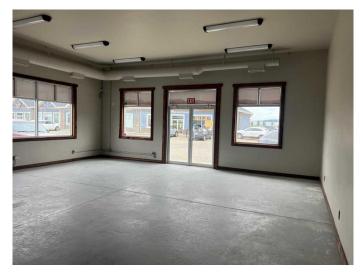

### \$20

0 Bedroom, 0.00 Bathroom, Commercial on 0.00 Acres

Hewlett Park, Sylvan Lake, Alberta

Discover 1,285 sq. ft. of versatile commercial space situated at the high-traffic intersection of Highway 20 and Herder Drive. This sought-after location offers exceptional visibility and easy access—ideal for a wide range of business ventures. Act quickly to secure your spot .