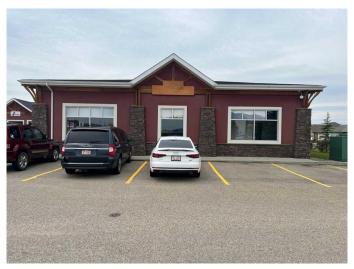

### \$20

0 Bedroom, 0.00 Bathroom, Commercial on 0.00 Acres

Hewlett Park, Sylvan Lake, Alberta

Discover 1,285 sq. ft. of versatile commercial space situated at the high-traffic intersection of Highway 20 and Herder Drive. This sought-after location offers exceptional visibility and easy access—ideal for a wide range of business ventures. Act quickly to secure your spot .