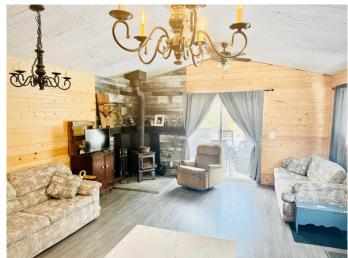

### \$89,900

1 Bedroom, 1.00 Bathroom, 512 sqft Residential on 0.14 Acres

Winnagami, Rural Big Lakes County, Alberta

Welcome to this cozy retreat at Winagami Lake Provincial Park! This charming 1 bedroom, 3 piece bath features knotty pine walls for a rustic decor, and sliding doors that let in an abundance of light. Enjoy a wood stove for those chilling nights. The kitchen features ample cupboards, and an island for all your kitchen storage needs. Garden doors lead to a deck, perfect for easy access to your barbeque, and outdoor oasis! Outside features a fire pit area, perfect for hosting gatherings and creating lasting memories with family and friends. An outdoor storage shed also provides extra space. Enjoy the convenience of dock access, with a new dock on this row! Winagami Lake Provincial Park features walking and bike trails, an outdoor wading pool, and boat launch. Enjoy fishing, boating, or simply relax and enjoy what cottage life has to offer! Located less than 30 minutes from High Prairie and Mclennan. Call today for a viewing!

#### Interior

Interior Features Kitchen Island, No Smoking Home, Open Floorplan, Ceiling Fan(s)

Appliances Refrigerator, Stove(s)

Heating Wood Stove

Cooling None
Basement None