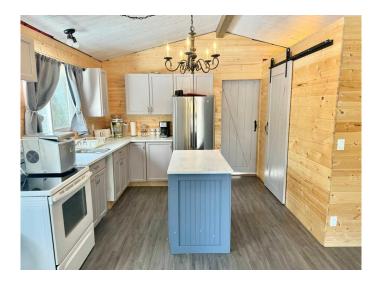

### \$89,900

1 Bedroom, 1.00 Bathroom, 512 sqft Residential on 0.14 Acres

Winnagami, Rural Big Lakes County, Alberta

Welcome to this cozy retreat at Winagami Lake Provincial Park! This charming 1 bedroom, 3 piece bath features knotty pine walls for a rustic decor, and sliding doors that let in an abundance of light. Enjoy a wood stove for those chilling nights. The kitchen features ample cupboards, and an island for all your kitchen storage needs. Garden doors lead to a deck, perfect for easy access to your barbeque, and outdoor oasis! Outside features a fire pit area, perfect for hosting gatherings and creating lasting memories with family and friends. An outdoor storage shed also provides extra space. Enjoy the convenience of dock access, with a new dock on this row! Winagami Lake Provincial Park features walking and bike trails, an outdoor wading pool, and boat launch. Enjoy fishing, boating, or simply relax and enjoy what cottage life has to offer! Located less than 30 minutes from High Prairie and Mclennan. Call today for a viewing!

#### Interior

Interior Features Kitchen Island, No Smoking Home, Open Floorplan, Ceiling Fan(s)

Appliances Refrigerator, Stove(s)

Heating Wood Stove

Cooling None
Basement None