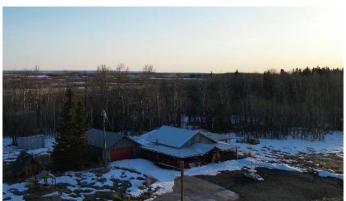

# \$130,000

2 Bedroom, 1.00 Bathroom, 1,696 sqft Residential on 9.98 Acres

NONE, Rural Birch Hills County, Alberta

This great acreage is just north of Eaglesham, it is 9.98 acres. It is fenced, with gas A power on the property. There a 32 x 69 , pole shed with 14 ft closed in on the end, and 35 x 65 wired and insulated metal arch rib shop. There is no water and sewer, but there is a cute outhouse. There is an older 14 x 68 mobile home with a huge addition, 31x24. The addition has gorgeous hardwood floors, and a pellet stove. There's a double detached garage, and a covered deck that wraps on two sides. This property will take a bit of cleanup, but can be amazing. The owners will be keeping the c cans, metals, furnishings, tools, vehicles and parts, and the wishing well.

### **Essential Information**

MLS® # A2209644 Price \$130,000

Bedrooms 2

Bathrooms 1.00

Full Baths 1

Square Footage 1,696 Acres 9.98

Year Built 2020

Type Residential Sub-Type Detached