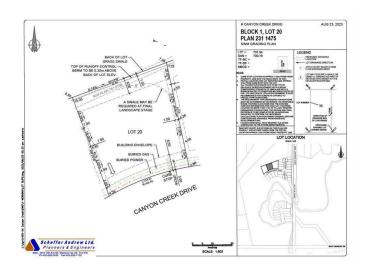

### \$205,000

0 Bedroom, 0.00 Bathroom, Land on 0.40 Acres

Canyon Creek, Medicine Hat, Alberta

Welcome to your perfect canvas in Canyon Creek! These ready-to-build residential lots offer up to half an acre of prime real estate, nestled in a serene and picturesque neighborhood. Imagine waking up to the tranquility of beautiful surroundings, with a stunning prairie backdrop that offers a sense of openness. The peaceful ambiance of Canyon Creek is ideal for your dream home, whether you envision a cozy retreat or an expansive estate. With ample space to create the home you've always desired, these lots provide the perfect opportunity to blend modern living with nature's charm. Embrace the potential of this exceptional property and turn your dream into reality in one of the area's most desirable locations. \*Includes surveying and plot plan\*

#### **Essential Information**

MLS® # A2209628 Price \$205,000

Bathrooms 0.00 Acres 0.40 Type Land

Sub-Type Residential Land

Status Active

# **Community Information**

Address 16 Canyon Creek Drive Sw

Subdivision Canyon Creek
City Medicine Hat

County Medicine Hat

Province Alberta
Postal Code T1B 0B2

#### **Additional Information**

Date Listed April 8th, 2025

Days on Market 139
Zoning R-LD