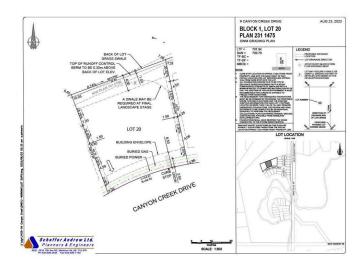

### \$205,000

0 Bedroom, 0.00 Bathroom, Land on 0.40 Acres

Canyon Creek, Medicine Hat, Alberta

Welcome to your perfect canvas in Canyon Creek! These ready-to-build residential lots offer up to half an acre of prime real estate, nestled in a serene and picturesque neighborhood. Imagine waking up to the tranquility of beautiful surroundings, with a stunning prairie backdrop that offers a sense of openness. The peaceful ambiance of Canyon Creek is ideal for your dream home, whether you envision a cozy retreat or an expansive estate. With ample space to create the home you've always desired, these lots provide the perfect opportunity to blend modern living with nature's charm. Embrace the potential of this exceptional property and turn your dream into reality in one of the area's most desirable locations. \*Includes surveying and plot plan\*

#### **Essential Information**

MLS® # A2209628 Price \$205,000

Bathrooms 0.00 Acres 0.40 Type Land

Sub-Type Residential Land

Status Active

# **Community Information**

Address 16 Canyon Creek Drive Sw

Subdivision Canyon Creek
City Medicine Hat

County Medicine Hat

Province Alberta
Postal Code T1B 0B2

#### **Additional Information**

Date Listed April 8th, 2025

Days on Market 139
Zoning R-LD