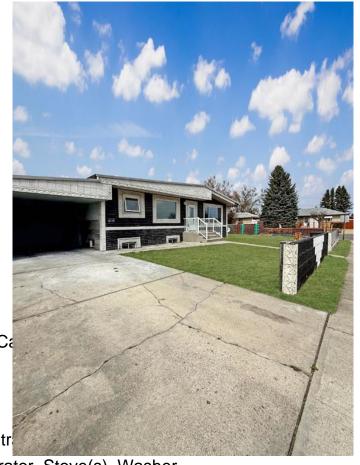

### \$499,900

6 Bedroom, 2.00 Bathroom, 1,102 sqft Residential on 0.14 Acres

Majestic Place, Lethbridge, Alberta

Welcome to this 601 25St North, This 6-bedroom non-conforming suited home is situated on a large corner lot. Offering ample space and versatility, this property features 3 bedrooms on the upper level and 3 bedrooms below, perfect for multi-generational living or future suite development. The home boasts a double detached garage and plenty of room for outdoor enjoyment. Enjoy the convenience of being located near popular amenities including shopping, dining, and entertainment, with easy access to Walmart and a variety of food places. This home is ideal for those seeking a blend of comfort, convenience, and potential for future growth. Don't miss out on this opportunity and call your favourite realtor today!

## **Amenities**

Parking Spaces 5

Parking Double Garage Detached, Ca

# of Garages 2