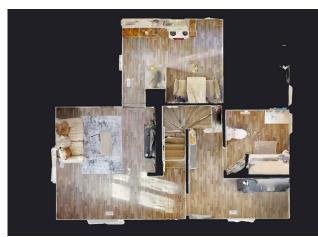

#### \$159,000

2 Bedroom, 1.00 Bathroom, 932 sqft Residential on 0.18 Acres

Rosedale, Stettler, Alberta

This is a great home for a first time buyer, an investment property, or if you are looking to downsize. This story and a half is situated on a large fenced lot in the neighborhood of Rosedale in Stettler. It is a short walk from the park, and a quick drive to amenities like shopping, restaurants, the hospital, and fishing in West Stettler Park. The home has gone through renovations in the bathroom and kitchen, along with vinyl plank on the main floor and upstairs. When you enter the property you will be greeted by a beautiful living room with a nice, bright atmosphere. There is also a storage/laundry room that could be used as an office or boot room. This property features a 4pc bathroom to meet all your needs. On the upper level you can rest easy in one of 2 bedrooms under the beautiful vaulted ceiling. The utilities are located in the downstairs crawlspace, completely out of the way. The outside features a small deck for a BBQ, plenty of parking space, and a large fenced lot with room for a garden or garage. This is an awesome opportunity to own this beautiful story and a half home!