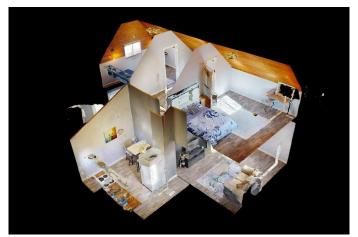

#### \$159,000

2 Bedroom, 1.00 Bathroom, 932 sqft Residential on 0.18 Acres

Rosedale, Stettler, Alberta

This is a great home for a first time buyer, an investment property, or if you are looking to downsize. This story and a half is situated on a large fenced lot in the neighborhood of Rosedale in Stettler. It is a short walk from the park, and a quick drive to amenities like shopping, restaurants, the hospital, and fishing in West Stettler Park. The home has gone through renovations in the bathroom and kitchen, along with vinyl plank on the main floor and upstairs. When you enter the property you will be greeted by a beautiful living room with a nice, bright atmosphere. There is also a storage/laundry room that could be used as an office or boot room. This property features a 4pc bathroom to meet all your needs. On the upper level you can rest easy in one of 2 bedrooms under the beautiful vaulted ceiling. The utilities are located in the downstairs crawlspace, completely out of the way. The outside features a small deck for a BBQ, plenty of parking space, and a large fenced lot with room for a garden or garage. This is an awesome opportunity to own this beautiful story and a half home!