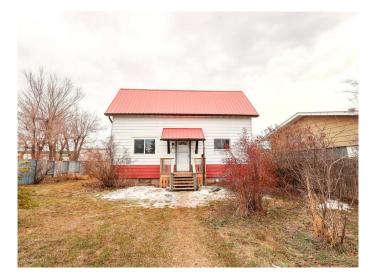

# \$159,000 - 6119 50 A Avenue, Stettler

MLS® #A2209540

#### \$159,000

2 Bedroom, 1.00 Bathroom, 932 sqft Residential on 0.18 Acres

Rosedale, Stettler, Alberta

This is a great home for a first time buyer, an investment property, or if you are looking to downsize. This story and a half is situated on a large fenced lot in the neighborhood of Rosedale in Stettler. It is a short walk from the park, and a quick drive to amenities like shopping, restaurants, the hospital, and fishing in West Stettler Park. The home has gone through renovations in the bathroom and kitchen, along with vinyl plank on the main floor and upstairs. When you enter the property you will be greeted by a beautiful living room with a nice, bright atmosphere. There is also a storage/laundry room that could be used as an office or boot room. This property features a 4pc bathroom to meet all your needs. On the upper level you can rest easy in one of 2 bedrooms under the beautiful vaulted ceiling. The utilities are located in the downstairs crawlspace, completely out of the way. The outside features a small deck for a BBQ, plenty of parking space, and a large fenced lot with room for a garden or garage. This is an awesome opportunity to own this beautiful story and a half home!