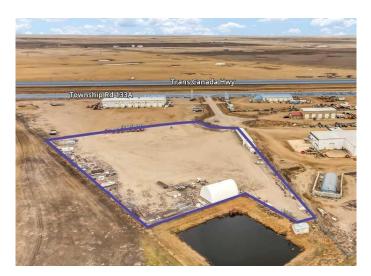

#### \$1,450,000

0 Bedroom, 0.00 Bathroom, Land on 7.91 Acres

NONE, Rural Cypress County, Alberta

Available for sale or lease, this 7.91-acre industrial parcel in Cypress County presents a prime opportunity for warehousing, logistics, and industrial operations. Situated just minutes from Redcliff and Medicine Hat with direct exposure to the Trans-Canada Highway, the site is fully fenced, graded, leveled, and graveledâ€"offering a secure, construction-ready solution for immediate development. Zoned Industrial District (I), the property supports a wide range of permitted uses including trucking, warehousing, manufacturing, and equipment storage. With existing site improvements, ¼ ownership of an on-site pump house, and flexible purchase or build-to-suit lease options, this location offers exceptional value for users seeking scalable industrial infrastructure in a strategic Southern Alberta trade corridor.

#### **Community Information**

| Address     | 6, 7013 Old Trans Canada Highway |
|-------------|----------------------------------|
| Subdivision | NONE                             |
| City        | Rural Cypress County             |
| County      | Cypress County                   |
| Province    | Alberta                          |
| Postal Code | T0J 2P0                          |