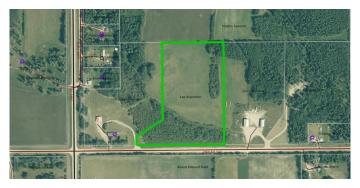

## \$160,000

0 Bedroom, 0.00 Bathroom, Land on 14.28 Acres

NONE, Rural Yellowhead County, Alberta

14.28 acres 2 miles north of Edson viahighway 748N. Pavement most of the way.1/4 mile of gravel. Lots of building sites

# **Community Information**

Address 17232b Range Road 540

Subdivision NONE

City Rural Yellowhead County

County Yellowhead County

Province Alberta
Postal Code T7E 3J7

#### **Amenities**

Utilities Electricity Available, Natural Gas Available

**Exterior** 

Lot Description Rectangular Lot