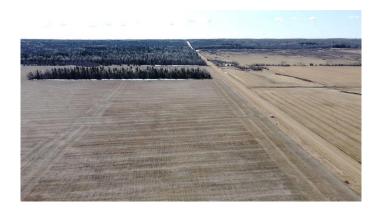

### \$600,000

0 Bedroom, 0.00 Bathroom, Agri-Business on 0.00 Acres

NONE, Rural Birch Hills County, Alberta

Excellent quarter section of prime farmland. Approximately 147 cultivated acres with approximately 9 acres of harvestable trees and the balance being low land. Class 2 soil. The land is rented out for the year 2025 growing season.