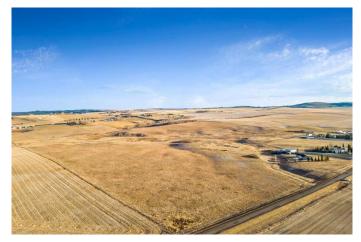

#### \$1,400,000

0 Bedroom, 0.00 Bathroom, Land on 74.13 Acres

NONE, Rural Foothills County, Alberta

Welcome to a truly exceptional opportunity! This stunning 74-acre parcel is located less than 10 minutes from Calgary, offering the perfect balance of peaceful country living with unbeatable access to all the city's amenities.\*\*\*\*Whether you're dreaming of building your forever home, investing for the future, or exploring development potentialâ€"this property has it all.\*\*\*\*Just 5 minutes from Spruce Meadows, Rocky Mountain Show Jumping, and Sirocco Golf Course, this land is perfectly positioned for both lifestyle and convenience. Enjoy rolling hills, a picturesque valley, and a meandering creek fed by a natural springâ€"all set in a quiet, wind-sheltered location that feels like your own private paradise.\*\*\*There are multiple ideal building sites, each with spectacular views and endless potential. Plus, with the possibility to subdivide (with Foothills County approval), this is a smart investment you won't want to pass up.\*\*\*The future here is wide openâ€"create your dream estate, horse property, or land bank for future growth.\*\*\*Make an offer and make it yours today. Opportunities like this don't come often!\*\*\*Please note: GST is not included in the list price. If applicable and the Buyer is not a GST registrant, GST will be payable to the Seller's lawyer on or before Completion Day.

# Exterior

| Lot Description | Cleared, Creek/River/Stream/Pond, Gentle Sloping, Pasture, Near Golf |
|-----------------|----------------------------------------------------------------------|
|                 | Course, Meadow, Native Plants, Seasonal Water                        |