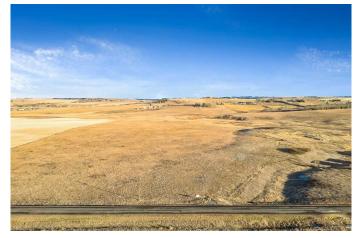

#### \$1,400,000

0 Bedroom, 0.00 Bathroom, Land on 74.13 Acres

NONE, Rural Foothills County, Alberta

Welcome to a truly exceptional opportunity! This stunning 74-acre parcel is located less than 10 minutes from Calgary, offering the perfect balance of peaceful country living with unbeatable access to all the city's amenities.\*\*\*\*Whether you're dreaming of building your forever home, investing for the future, or exploring development potentialâ€"this property has it all.\*\*\*\*Just 5 minutes from Spruce Meadows, Rocky Mountain Show Jumping, and Sirocco Golf Course, this land is perfectly positioned for both lifestyle and convenience. Enjoy rolling hills, a picturesque valley, and a meandering creek fed by a natural springâ€"all set in a quiet, wind-sheltered location that feels like your own private paradise.\*\*\*There are multiple ideal building sites, each with spectacular views and endless potential. Plus, with the possibility to subdivide (with Foothills County approval), this is a smart investment you won't want to pass up.\*\*\*The future here is wide openâ€"create your dream estate, horse property, or land bank for future growth.\*\*\*Make an offer and make it yours today. Opportunities like this don't come often!\*\*\*Please note: GST is not included in the list price. If applicable and the Buyer is not a GST registrant, GST will be payable to the Seller's lawyer on or before Completion Day.

# Exterior

| Lot Description | Cleared, Creek/River/Stream/Pond, Gentle Sloping, Pasture, Near Golf |
|-----------------|----------------------------------------------------------------------|
|                 | Course, Meadow, Native Plants, Seasonal Water                        |