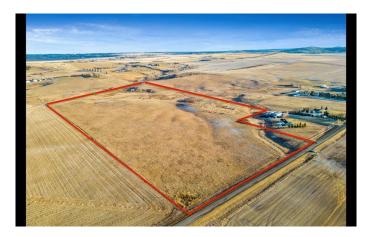

#### \$1,400,000

0 Bedroom, 0.00 Bathroom, Land on 74.13 Acres

NONE, Rural Foothills County, Alberta

Welcome to a truly exceptional opportunity! This stunning 74-acre parcel is located less than 10 minutes from Calgary, offering the perfect balance of peaceful country living with unbeatable access to all the city's amenities.\*\*\*\*Whether you're dreaming of building your forever home, investing for the future, or exploring development potentialâ€"this property has it all.\*\*\*\*Just 5 minutes from Spruce Meadows, Rocky Mountain Show Jumping, and Sirocco Golf Course, this land is perfectly positioned for both lifestyle and convenience. Enjoy rolling hills, a picturesque valley, and a meandering creek fed by a natural springâ€"all set in a quiet, wind-sheltered location that feels like your own private paradise.\*\*\*There are multiple ideal building sites, each with spectacular views and endless potential. Plus, with the possibility to subdivide (with Foothills County approval), this is a smart investment you won't want to pass up.\*\*\*The future here is wide openâ€"create your dream estate, horse property, or land bank for future growth.\*\*\*Make an offer and make it yours today. Opportunities like this don't come often!\*\*\*Please note: GST is not included in the list price. If applicable and the Buyer is not a GST registrant, GST will be payable to the Seller's lawyer on or before Completion Day.

# Exterior

| Lot Description | Cleared, Creek/River/Stream/Pond, Gentle Sloping, Pasture, Near Golf |
|-----------------|----------------------------------------------------------------------|
|                 | Course, Meadow, Native Plants, Seasonal Water                        |