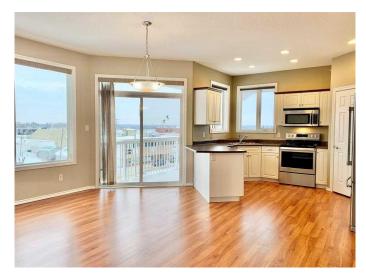

This unit offers a functional layout with a spacious kitchen, open-concept living and dining area, and two generously sized bedrooms, including a primary with its own ensuite. In-suite laundry and a private balcony complete the package.

# Interior

| Interior Features | No Smoking Home, Walk-In Closet(s)                          |
|-------------------|-------------------------------------------------------------|
| Appliances        | Dishwasher, Microwave, Refrigerator, Stove(s), Washer/Dryer |
| Heating           | In Floor, Hot Water                                         |
| Cooling           | None                                                        |
| # of Stories      | 4                                                           |