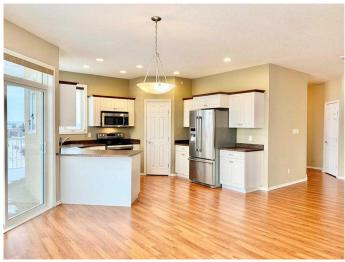

This unit offers a functional layout with a spacious kitchen, open-concept living and dining area, and two generously sized bedrooms, including a primary with its own ensuite. In-suite laundry and a private balcony complete the package.

# Interior

| Interior Features | No Smoking Home, Walk-In Closet(s)                          |
|-------------------|-------------------------------------------------------------|
| Appliances        | Dishwasher, Microwave, Refrigerator, Stove(s), Washer/Dryer |
| Heating           | In Floor, Hot Water                                         |
| Cooling           | None                                                        |
| # of Stories      | 4                                                           |