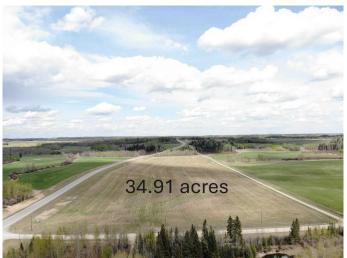

### \$375,900

0 Bedroom, 0.00 Bathroom, Land on 34.80 Acres

NONE, Rural Clearwater County, Alberta

Here's a nice 34.8 acre piece of land that can be used for just about whatever you can dream up. The north end of the property has an excellent shelter belt and has the potential for a walkout basement if you so desire. The balance of the land is open and freshly seeded last year. Currently rented out. There is ample room for a small hobby farm and it's just waiting for the right people to see the vision. The added bonus is, it's right across the road from the James River and if fishing is your thing....location is everything! Come and have a look today!