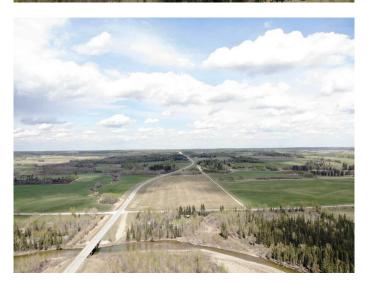

### \$375,900

0 Bedroom, 0.00 Bathroom, Land on 34.80 Acres

NONE, Rural Clearwater County, Alberta

Here's a nice 34.8 acre piece of land that can be used for just about whatever you can dream up. The north end of the property has an excellent shelter belt and has the potential for a walkout basement if you so desire. The balance of the land is open and freshly seeded last year. Currently rented out. There is ample room for a small hobby farm and it's just waiting for the right people to see the vision. The added bonus is, it's right across the road from the James River and if fishing is your thing....location is everything! Come and have a look today!