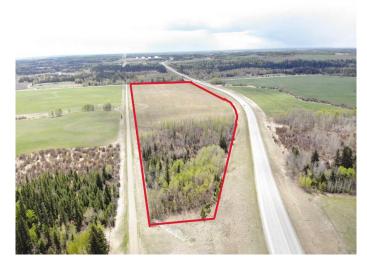

### \$375,900

0 Bedroom, 0.00 Bathroom, Land on 34.80 Acres

NONE, Rural Clearwater County, Alberta

Here's a nice 34.8 acre piece of land that can be used for just about whatever you can dream up. The north end of the property has an excellent shelter belt and has the potential for a walkout basement if you so desire. The balance of the land is open and freshly seeded last year. Currently rented out. There is ample room for a small hobby farm and it's just waiting for the right people to see the vision. The added bonus is, it's right across the road from the James River and if fishing is your thing....location is everything! Come and have a look today!