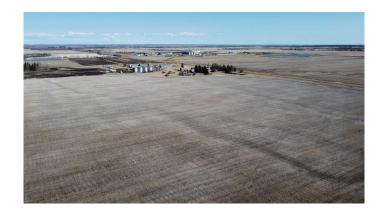

## \$650,000

0 Bedroom, 0.00 Bathroom, Agri-Business on 158.97 Acres

NONE, Rural Birch Hills County, Alberta

Excellent quarter section of prime farmland. Approximately 154 cultivated with the balance being an abandoned yardsite with older buildings and a dugout. Class 2 soil. The land is rented out for the 2025 crop year.