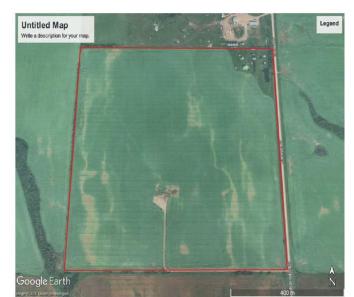

## \$650,000

0 Bedroom, 0.00 Bathroom, Agri-Business on 158.97 Acres

NONE, Rural Birch Hills County, Alberta

Excellent quarter section of prime farmland. Approximately 154 cultivated with the balance being an abandoned yardsite with older buildings and a dugout. Class 2 soil. The land is rented out for the 2025 crop year.