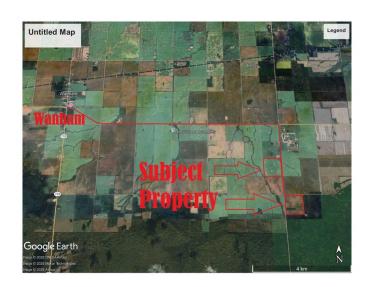

## \$650,000

0 Bedroom, 0.00 Bathroom, Agri-Business on 158.97 Acres

NONE, Rural Birch Hills County, Alberta

Excellent quarter section of prime farmland. Approximately 154 cultivated with the balance being an abandoned yardsite with older buildings and a dugout. Class 2 soil. The land is rented out for the 2025 crop year.