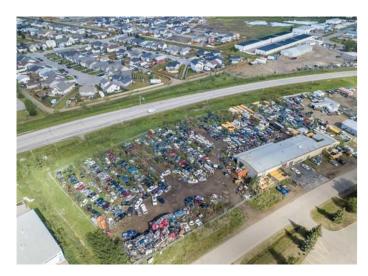

#### \$3,700,000

0 Bedroom, 0.00 Bathroom, Commercial on 3.20 Acres

Beju Industrial Park, Sylvan Lake, Alberta

Exceptional Commercial Opportunity –
Prime Highway Exposure!
Presenting Lake City Services, a
well-established and reputable business
offering recylced parts sales, car recycling,
towing services, mechanical work and more.
Located just off Highway 20, offering
outstanding visibility with 500 feet of highway
frontage and quick access to downtown and all
major transportation routes.

The main facility spans approximately 10,000 sq. ft., featuring a functional mezzanine and dedicated office space. An additional 1,600 sq. ft. detached shop provides flexible workspace, ideal for expansion or specialized operations. Currently holds majority of parts removed from vehicles.

Situated on 3.2 acres, this property offers tremendous potential for further development to accommodate a variety of commercial or industrial ventures. The sale includes the business, assets, inventory, multiple tow trucks, and all related equipmentâ€"offering a true turnkey operation.

Additional highlights:

Pre-approved subdivision of a 1-acre parcel to the south of the main buildings presents future flexibility or resale potential.

A ½-acre parcel to the north may also be available for negotiation, further enhancing growth opportunities.