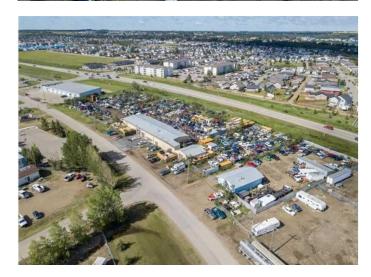

#### \$3,700,000

0 Bedroom, 0.00 Bathroom, Commercial on 3.20 Acres

Beju Industrial Park, Sylvan Lake, Alberta

Exceptional Commercial Opportunity –
Prime Highway Exposure!
Presenting Lake City Services, a
well-established and reputable business
offering recylced parts sales, car recycling,
towing services, mechanical work and more.
Located just off Highway 20, offering
outstanding visibility with 500 feet of highway
frontage and quick access to downtown and all
major transportation routes.

Situated on 3.2 acres, this property offers tremendous potential for further development to accommodate a variety of commercial or industrial ventures. The sale includes the business, assets, inventory, multiple tow trucks, and all related equipmentâ€"offering a true turnkey operation.

Additional highlights:

Pre-approved subdivision of a 1-acre parcel to the south of the main buildings presents future flexibility or resale potential.

A ½-acre parcel to the north may also be available for negotiation, further enhancing growth opportunities.