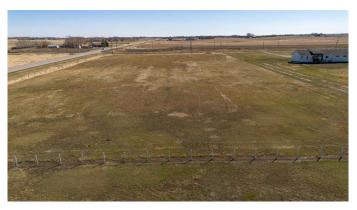

### \$275,000

0 Bedroom, 0.00 Bathroom, Land on 3.95 Acres

NONE, Rural Warner No. 5, County of, Alberta

4 acre building lot with an extremely convenient location just 2 minutes outside of the town of Raymond and 15 minutes from the city of Lethbridge now available!! Bring your new build thoughts and hobby farm dreams and get building!! With municipal water to the property, a natural gas line in the road to tie into, and electricity close by you are ready to start this building season!!