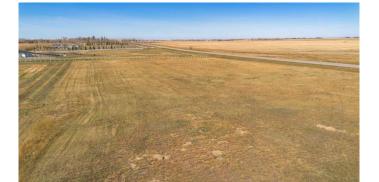

### \$275,000

0 Bedroom, 0.00 Bathroom, Land on 3.95 Acres

NONE, Rural Warner No. 5, County of, Alberta

4 acre building lot with an extremely convenient location just 2 minutes outside of the town of Raymond and 15 minutes from the city of Lethbridge now available!! Bring your new build thoughts and hobby farm dreams and get building!! With municipal water to the property, a natural gas line in the road to tie into, and electricity close by you are ready to start this building season!!