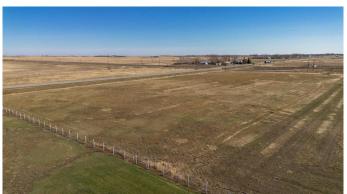

### \$275,000

0 Bedroom, 0.00 Bathroom, Land on 3.95 Acres

NONE, Rural Warner No. 5, County of, Alberta

4 acre building lot with an extremely convenient location just 2 minutes outside of the town of Raymond and 15 minutes from the city of Lethbridge now available!! Bring your new build thoughts and hobby farm dreams and get building!! With municipal water to the property, a natural gas line in the road to tie into, and electricity close by you are ready to start this building season!!