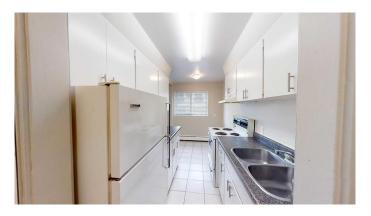

## \$1,159

1 Bedroom, 1.00 Bathroom, 610 sqft Rental on 0.00 Acres

VLA Montrose, Grande Prairie, Alberta

1 bed unit in Montrose Apartments! Conveniently located 1 bed 1 bath apartment. Unit features entry closet, storage room/pantry, and newer vinyl plank floors. Private balcony, good sized room and 4 piece bathroom. The building features keyless fob entry, door buzzer, security cameras and security patrols. Onsite coin laundry. Rent includes water and heat and 1 parking stall. \*Small Pet Friendly with \$50/mo pet fee\* Application required prior to viewing. Enjoy the perks of living in this central location. Close to Muskoseepi Park and walking distance to the public library. Close to four schools and public transportation. Renter will enjoy the convenience of a central location with restaurants and local shopping close by.

Interior

Appliances Oven, Range Hood, Refrigerator, Stove(s)

**Exterior** 

Roof Asphalt Shingle

**Additional Information** 

Date Listed April 4th, 2025

Days on Market 37

**Listing Details** 