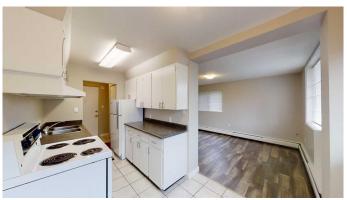

## \$1,159

1 Bedroom, 1.00 Bathroom, 610 sqft Rental on 0.00 Acres

VLA Montrose, Grande Prairie, Alberta

1 bed unit in Montrose Apartments! Conveniently located 1 bed 1 bath apartment. Unit features entry closet, storage room/pantry, and newer vinyl plank floors. Private balcony, good sized room and 4 piece bathroom. The building features keyless fob entry, door buzzer, security cameras and security patrols. Onsite coin laundry. Rent includes water and heat and 1 parking stall. \*Small Pet Friendly with \$50/mo pet fee\* Application required prior to viewing. Enjoy the perks of living in this central location. Close to Muskoseepi Park and walking distance to the public library. Close to four schools and public transportation. Renter will enjoy the convenience of a central location with restaurants and local shopping close by.

Interior

Appliances Oven, Range Hood, Refrigerator, Stove(s)

**Exterior** 

Roof Asphalt Shingle

**Additional Information** 

Date Listed April 4th, 2025

Days on Market 37

**Listing Details** 