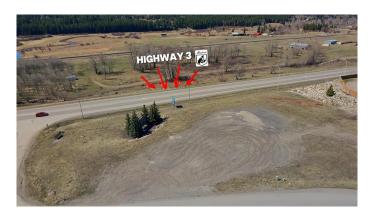

#### \$560,000

0 Bedroom, 0.00 Bathroom, Land on 1.37 Acres

NONE, Coleman, Alberta

Welcome to the Crowsnest Pass! This beautiful piece of property is conveniently located right off Highway 3, offering great potential for a variety of opportunities. Crowsnest Pass is a growing community, and this is the perfect property to be a part of that growth.

### **Community Information**

| Address     | 2010 89th Street |
|-------------|------------------|
| Subdivision | NONE             |
| City        | Coleman          |
| County      | Crowsnest Pass   |
| Province    | Alberta          |
| Postal Code | T0K0M0           |