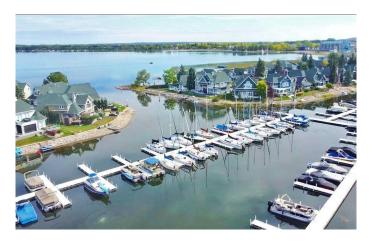

## \$849,900

3 Bedroom, 3.00 Bathroom, 1,622 sqft Residential on 0.11 Acres

Marina Bay, Sylvan Lake, Alberta

Situated in the heart of beautiful Marina Bay, this stunning lakefront home offers a lifestyle you will soon realize is loaded with goodness. Imagine waking up each morning to the gentle sound of the water, the sun casting a golden hue over the serene lake. This is not just a house, this is your place to call "HOME". As you step inside, you are greeted by an open concept living space that immediately offers views to the water from the floor to ceiling windows that face the lake. The home features a gourmet kitchen with sit up eating island and plenty of working space and cabinets. Sun filled dining area offering front row seats to the endless outdoor canvas of the changing seasons. Elegant living room complete with cozy fireplace completes this open concept living space, so great for entertaining family and friends. There is also a 2pc bath and laundry on this level. The upper floor boasts 3 bedrooms and a 4pc bath. The large primary bedroom has a 3pc ensuite and walk in closet. Outside you will love the deck overlooking the lake, double attached garage, and nicely landscaped yard. Avid boater? Fishing enthusiast? Winter outdoor activity lover? Everything is right out your back door. As a resident, you have access to the clubhouse with a hub of activities to enjoy and get to know your neighbors. All the comforts of home, all the vibrance of lake front living. Such a great location, easy walking access to 18 hole golf course, downtown, lots of shopping and dining. Clubhouse for residents to use,

#### **Amenities**

Amenities Boating, Clubhouse, Racquet Courts, Storage

Parking Spaces 4

Parking Double Garage Attached

# of Garages 2
Is Waterfront Yes