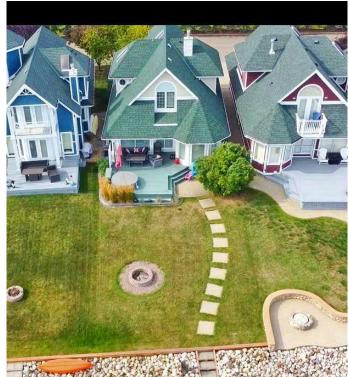

## \$849,900

3 Bedroom, 3.00 Bathroom, 1,622 sqft Residential on 0.11 Acres

Marina Bay, Sylvan Lake, Alberta

Situated in the heart of beautiful Marina Bay, this stunning lakefront home offers a lifestyle you will soon realize is loaded with goodness. Imagine waking up each morning to the gentle sound of the water, the sun casting a golden hue over the serene lake. This is not just a house, this is your place to call "HOME". As you step inside, you are greeted by an open concept living space that immediately offers views to the water from the floor to ceiling windows that face the lake. The home features a gourmet kitchen with sit up eating island and plenty of working space and cabinets. Sun filled dining area offering front row seats to the endless outdoor canvas of the changing seasons. Elegant living room complete with cozy fireplace completes this open concept living space, so great for entertaining family and friends. There is also a 2pc bath and laundry on this level. The upper floor boasts 3 bedrooms and a 4pc bath. The large primary bedroom has a 3pc ensuite and walk in closet. Outside you will love the deck overlooking the lake, double attached garage, and nicely landscaped yard. Avid boater? Fishing enthusiast? Winter outdoor activity lover? Everything is right out your back door. As a resident, you have access to the clubhouse with a hub of activities to enjoy and get to know your neighbors. All the comforts of home, all the vibrance of lake front living. Such a great location, easy walking access to 18 hole golf course, downtown, lots of shopping and dining. Clubhouse for residents to use,

#### **Exterior**

Exterior Features Fire Pit

Lot Description Back Yard, Front Yard, Views, Close to Clubhouse, Lake, Waterfront

Roof Asphalt Shingle

Construction Wood Frame

Foundation Poured Concrete