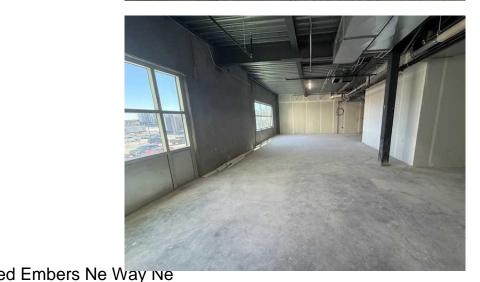

#### \$514,250

0 Bedroom, 0.00 Bathroom, Commercial on 0.00 Acres

Redstone, Calgary, Alberta

Brand new office space (1100 +/- sqft) on 2nd floor, is available for sale in Brand new shopping centre in Redstone community. Its a mixed use shopping centre with main floor commercial with anchor tenants like Dollarama and grocery store Sanjha Punjab, medical, dental pharmacy and many restaurant more and 50 plus apartments....Exclusive underground heated parking for all the owners. Very ideal for law office, accounting, real estate office, mortgage office etc.