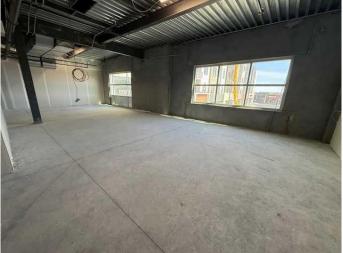

#### \$514,250

0 Bedroom, 0.00 Bathroom, Commercial on 0.00 Acres

Redstone, Calgary, Alberta

Brand new office space (1100 +/- sqft) on 2nd floor, is available for sale in Brand new shopping centre in Redstone community. Its a mixed use shopping centre with main floor commercial with anchor tenants like Dollarama and grocery store Sanjha Punjab, medical, dental pharmacy and many restaurant more and 50 plus apartments....Exclusive underground heated parking for all the owners. Very ideal for law office, accounting, real estate office, mortgage office etc.