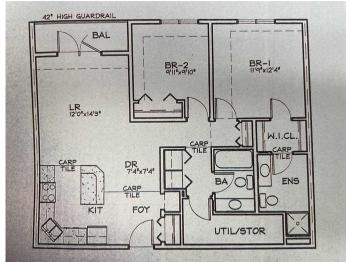

# \$235,000

2 Bedroom, 2.00 Bathroom, 930 sqft Residential on 0.00 Acres

Wainwright, Wainwright, Alberta

Convenience and Comfort at Morgan Place Condos! If you're looking for a spacious, low-maintenance home in a prime location, look no further than this stunning two-bedroom apartment-style condo in the sought-after Morgan Place Condos. Built in 2009, this well-designed unit offers the perfect blend of modern living and everyday convenience. One of the standout features of this condo is its generous layout, offering two nicely sized bedrooms and a 4-piece bathroom. Whether you need extra space for a growing family, a home office, or a guest room, this condo has you covered. The open-concept kitchen, dining, and living area create a warm and inviting space, perfect for entertaining or relaxing after a long day. Storage is never an issue, thanks to the dedicated laundry room that also doubles as a storage area. You'll have plenty of space to keep your belongings organized while enjoying the convenience of in-suite laundry. Say goodbye to yard work! This maintenance-free lifestyle allows you to focus on what truly matters while enjoying the perks of condo living. One of the biggest bonuses of this unit is the heated underground parkingâ€"no more scraping ice off your car in the winter or worrying about parking spots. Located close to all amenities, you'II have everything you need just minutes away, including shopping, restaurants, schools, parks, and walking trails. Don't miss this fantastic opportunity to own a beautiful condo in a prime location. Contact us today to

## **Essential Information**

MLS® # A2208532 Price \$235,000

Bedrooms 2
Bathrooms 2.00
Full Baths 2
Square Footage 930
Acres 0.00

Year Built 2008

Type Residential Sub-Type Apartment

Style Single Level Unit