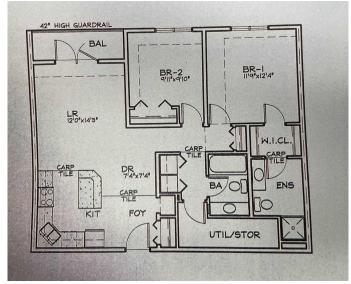

## \$235,000

2 Bedroom, 2.00 Bathroom, 932 sqft Residential on 0.00 Acres

Wainwright, Wainwright, Alberta

Convenience and Comfort at Morgan Place Condos! If you're looking for a spacious, low-maintenance home in a prime location, look no further than this stunning two-bedroom apartment-style condo in the sought-after Morgan Place Condos. Built in 2009, this well-designed unit offers the perfect blend of modern living and everyday convenience. One of the standout features of this condo is its generous layout, offering two nicely sized bedrooms and a 4-piece bathroom. Whether you need extra space for a growing family, a home office, or a guest room, this condo has you covered. The open-concept kitchen, dining, and living area create a warm and inviting space, perfect for entertaining or relaxing after a long day. Storage is never an issue, thanks to the dedicated laundry room that also doubles as a storage area. You'll have plenty of space to keep your belongings organized while enjoying the convenience of in-suite laundry. Say goodbye to yard work! This maintenance-free lifestyle allows you to focus on what truly matters while enjoying the perks of condo living. One of the biggest bonuses of this unit is the heated underground parkingâ€"no more scraping ice off your car in the winter or worrying about parking spots. Located close to all amenities, you'II have everything you need just minutes away, including shopping, restaurants, schools, parks, and walking trails. Don't miss this fantastic opportunity to own a beautiful condo in a prime location. Contact us today to