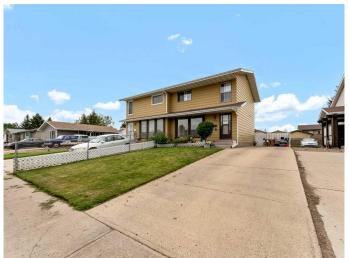

### \$269,900

3 Bedroom, 2.00 Bathroom, 1,206 sqft Residential on 0.08 Acres

Ross Glen, Medicine Hat, Alberta

Fully developed duplex offering affordable living in the convenient and well-established community of Ross Glen! Upon entering the home you are welcomed by a bright and cozy family room. The remainder of the main level offers a functional kitchen and a 2 piecce bathroom. Off the back of the home there is accessout to your fully fenced yard with two sheds for exterior storage. Upstairs houses 3 comfortable size bedrooms and a full 4-piece bath. The lower level has a large family room, extra storage, and laundry room. TOff the front of the home you have a lengthy front drive offering ample parking. This property makes for a perfect investment for a firt time buyer or as a revenue property. Within walking distance to park, schools and playgrounds, extensive path systems, and loads of south end amenities.

# **Community Information**

Address 219 Ross Glen Drive Se

Subdivision Ross Glen
City Medicine Hat
County Medicine Hat

Province Alberta
Postal Code T1B 1N7