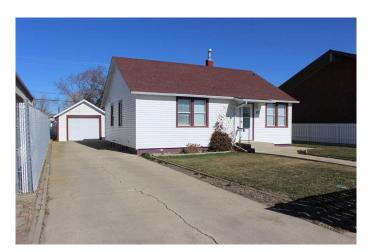

# \$265,000 - 422 Highway Avenue, Picture Butte

MLS® #A2208310

## \$265,000

3 Bedroom, 1.00 Bathroom, 1,140 sqft Residential on 0.13 Acres

NONE, Picture Butte, Alberta

Amazing opportunity awaits you with this 1140 sq ft 3 bedroom bungalow situated in the heart of the downtown core on main street in Picture Butte. At first glance, the home has the look and charm of something out of a storybook, and it still retains much of that nostalgic feel. There is a extra long concrete driveway that provides ample off-street parking, leading to the 14' x 20' detached garage. Upgrades include furnace, sump pump, electrical, some windows, and newer shingles. Basement bedroom window is not egress compliant. Please note\*\*\* This property is zoned C1 (Retail Commercial) which will likely pose challenges with traditional residential financing. Prime location for a new home based business, or renovate to suit your retail or commercial aspirations!