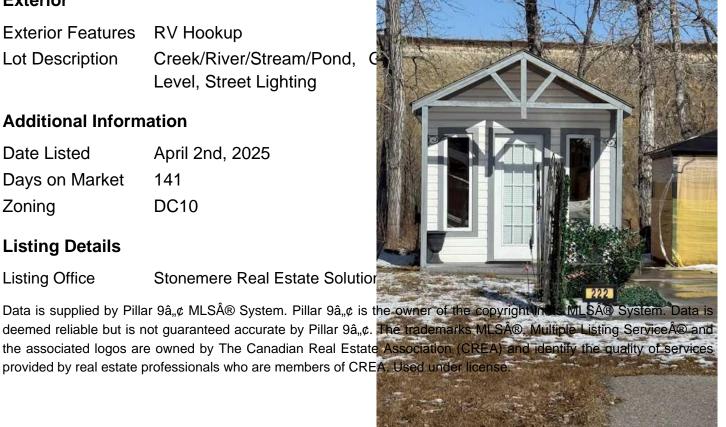

# \$129,000

0 Bedroom, 0.00 Bathroom, Land on 0.05 Acres

NONE, Rural Foothills County, Alberta

Situated backing onto Sheep River Easy access to the River. Lot Size is 30 ft wide by 72 ft long.

This is a seasonal RV Park Open April 1 to October 31 yearly. This lot has a paved parking pad There is a brick patio, 10 x 15 Shed included. Gazebo, and furniture inside Gazebo. . Country Lane Estates is a gated community and you can live here up to 7 months of the year. The water is turned on for the season when the ground thaws and the water is turned off before it freezes. It is a self-managed condo that is very involved in the community and there are lots of activities to get involved in throughout the week They have an office that is open during the fees will be reduced to \$185.00 per month There is a clubhouse that has laundry facilities, gym, library, games room with a pool table, poker / games room, and an rec room. There is a pool and a hot tub. There is a playground on site for the kids. Close to highway 2 and 2A so getting to Okotoks High River is easy. As of June there will be power meters installed on each lot and the power will be billed monthly and power will not be included in the condo fees. Т

### **Exterior**

**Exterior Features RV** Hookup

Creek/River/Stream/Pond. Lot Description

Level, Street Lighting