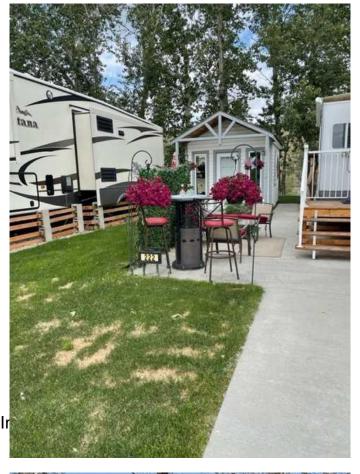

# \$129,000

0 Bedroom, 0.00 Bathroom, Land on 0.05 Acres

NONE, Rural Foothills County, Alberta

Situated backing onto Sheep River Easy access to the River. Lot Size is 30 ft wide by 72 ft long.

This is a seasonal RV Park Open April 1 to October 31 yearly. This lot has a paved parking pad There is a brick patio, 10 x 15 Shed included. Gazebo, and furniture inside Gazebo. . Country Lane Estates is a gated community and you can live here up to 7 months of the year. The water is turned on for the season when the ground thaws and the water is turned off before it freezes. It is a self-managed condo that is very involved in the community and there are lots of activities to get involved in throughout the week They have an office that is open during the fees will be reduced to \$185.00 per month There is a clubhouse that has laundry facilities, gym, library, games room with a pool table, poker / games room, and an rec room. There is a pool and a hot tub. There is a playground on site for the kids. Close to highway 2 and 2A so getting to Okotoks High River is easy. As of June there will be power meters installed on each lot and the power will be billed monthly and power will not be included in the condo fees. Т