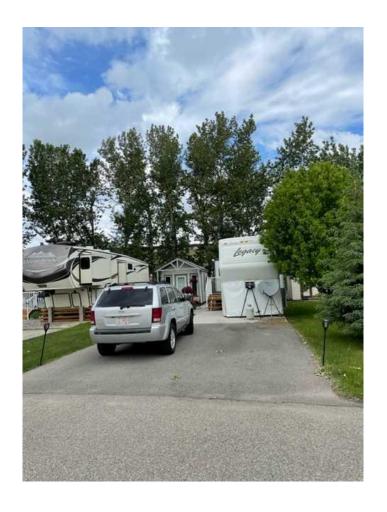

# \$129,000

0 Bedroom, 0.00 Bathroom, Land on 0.05 Acres

NONE, Rural Foothills County, Alberta

Situated backing onto Sheep River Easy access to the River. Lot Size is 30 ft wide by 72 ft long.

This is a seasonal RV Park Open April 1 to October 31 yearly. This lot has a paved parking pad There is a brick patio, 10 x 15 Shed included. Gazebo, and furniture inside Gazebo. . Country Lane Estates is a gated community and you can live here up to 7 months of the year. The water is turned on for the season when the ground thaws and the water is turned off before it freezes. It is a self-managed condo that is very involved in the community and there are lots of activities to get involved in throughout the week They have an office that is open during the fees will be reduced to \$185.00 per month There is a clubhouse that has laundry facilities, gym, library, games room with a pool table, poker / games room, and an rec room. There is a pool and a hot tub. There is a playground on site for the kids. Close to highway 2 and 2A so getting to Okotoks High River is easy. As of June there will be power meters installed on each lot and the power will be billed monthly and power will not be included in the condo fees. Т