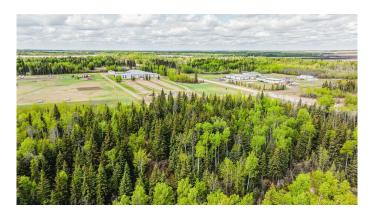

Opportunity like this doesn't knockâ€"it roars. Located right in the community of Savanna, across from the Agricultural Society and Kâ€"12 school, this 149-acre recreational and agri-business parcel is poised for residential development, recreation, or long-term investment. Towering mature spruce trees, a large dugout, and the possibility to subdivide make this a rare and versatile find. Whether you're envisioning a private hunting lodge (WMU 359), eco-retreat, tree farm, or future campground/business venture, the canvas is wide openâ€"with natural gas, electricity and municipal water nearby and satellite internet (soon to be fibre) and cell service available. Property Highlights: 149 acres of rich, mixed-use landâ€"untouched and full of potential

Mature timber throughout, including large stands of spruce, Large dugout for water, recreation, or livestock use, Highway frontage on paved Hwy 681â€"prime visibility and access, Bordering Savannaâ€"walking distance to the school, fire hall, and ice rink. Zoned AG with potential for subdivision or rezoning (buyer due diligence).