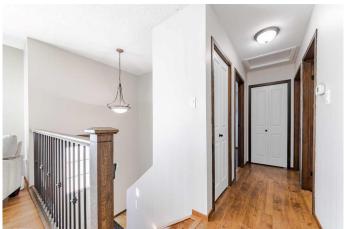

### Interior

Interior Features Wet Bar

Appliances Dishwasher, Dryer, Microwave Hood Fan, Refrigerator, Stove(s),

Washer

Heating Forced Air, Natural Gas

Cooling None
Fireplace Yes
# of Fireplaces 1

Fireplaces Family Room, Gas

Has Basement Yes

Basement Finished, Full