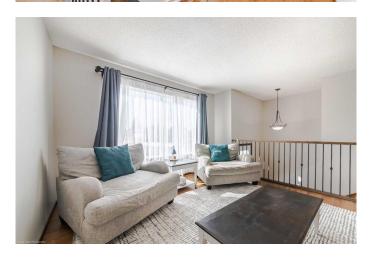

## \$289,900

4 Bedroom, 2.00 Bathroom, 1,266 sqft Residential on 0.17 Acres

Steele Heights, Lloydminster, Alberta

Discover the perfect blend of comfort and style in this exquisite property nestled in the desirable Steele Heights neighborhood of Lloydminster. This charming home offers a total of four bedrooms, with a cozy gas fireplace adorning the main floor family room. The vaulted ceiling and wet bar area create an inviting space, ideal for entertaining guests. Meticulously maintained, the home showcases updated windows and siding, ensuring lasting beauty and durability. Step outside to a stunning private yard featuring a large deck, offering a serene escape in your very own backyard oasis. This property promises a delightful living experience, combining modern updates with timeless elegance. 3D Virtual Tour Available!

### Interior

Interior Features Wet Bar

Appliances Dishwasher, Dryer, Microwave Hood Fan, Refrigerator, Stove(s),

Washer

Heating Forced Air, Natural Gas

Cooling None
Fireplace Yes
# of Fireplaces 1

Fireplaces Family Room, Gas