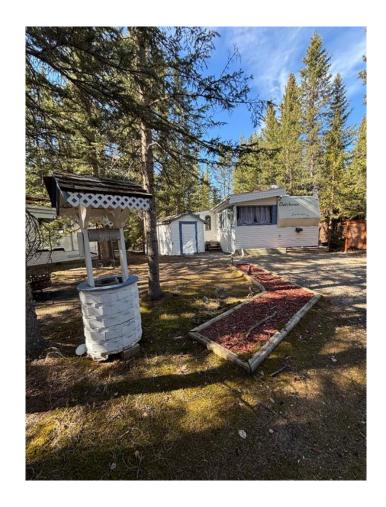

### \$115,000

2 Bedroom, 1.00 Bathroom, 577 sqft Residential on 0.10 Acres

NONE, Sundre, Alberta

Beautiful 4521 SF recreational oasis just over an hour from Calgary in the quiet town of Sundre. This treed and serviced lot has electricity year round and water is seasonal. The Club house has year round showers bathrooms and laundry if you wanted to stay in the winter. Cabin consists of a 1995 30' Dutchmen 30RK-LE fifth wheel trailer in fantastic condition that has an addition built around it to create 524 SF of living space. Plenty of parking for multiple vehicles or even another mobile trailer. there is room to build another bunk house at the front of the property. With two large bedrooms, one in the trailer side and one in the addition, there is plenty of room for a family or to invite guests. Propane heat is cost effective and very efficient in the colder months. Outside there is a gazebo, Sauna, recently updated deck with fireplace and large shed. Book a showing today!

#### **Exterior**

Exterior Features Fire Pit, Private Yard, Barbed

Lot Description Back Yard, Close to Clubb

Private, Seasonal Water, Wo

Roof See Remarks
Construction See Remarks
Foundation See Remarks