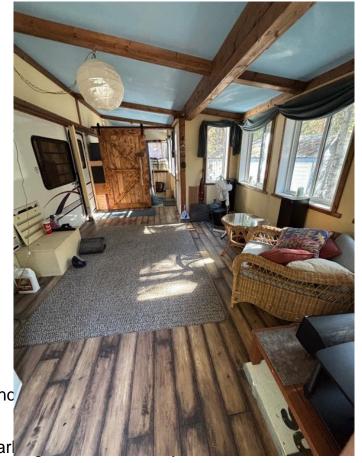

### \$115,000

2 Bedroom, 1.00 Bathroom, 577 sqft Residential on 0.10 Acres

NONE, Sundre, Alberta

Beautiful 4521 SF recreational oasis just over an hour from Calgary in the quiet town of Sundre. This treed and serviced lot has electricity year round and water is seasonal. The Club house has year round showers bathrooms and laundry if you wanted to stay in the winter. Cabin consists of a 1995 30' Dutchmen 30RK-LE fifth wheel trailer in fantastic condition that has an addition built around it to create 524 SF of living space. Plenty of parking for multiple vehicles or even another mobile trailer. there is room to build another bunk house at the front of the property. With two large bedrooms, one in the trailer side and one in the addition, there is plenty of room for a family or to invite guests. Propane heat is cost effective and very efficient in the colder months. Outside there is a gazebo, Sauna, recently updated deck with fireplace and large shed. Book a showing today!

## Interior

Interior Features See Remarks

Appliances Microwave Hood Fan, Refrige

Heating See Remarks

Cooling None Basement None