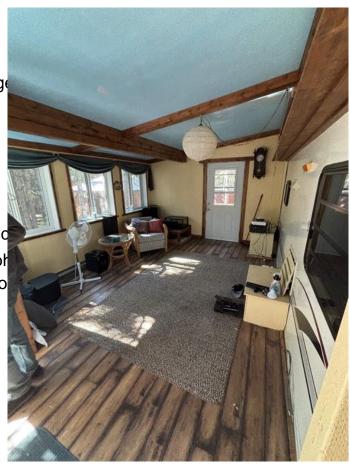

### \$115,000

2 Bedroom, 1.00 Bathroom, 577 sqft Residential on 0.10 Acres

NONE, Sundre, Alberta

Beautiful 4521 SF recreational oasis just over an hour from Calgary in the quiet town of Sundre. This treed and serviced lot has electricity year round and water is seasonal. The Club house has year round showers bathrooms and laundry if you wanted to stay in the winter. Cabin consists of a 1995 30' Dutchmen 30RK-LE fifth wheel trailer in fantastic condition that has an addition built around it to create 524 SF of living space. Plenty of parking for multiple vehicles or even another mobile trailer. there is room to build another bunk house at the front of the property. With two large bedrooms, one in the trailer side and one in the addition, there is plenty of room for a family or to invite guests. Propane heat is cost effective and very efficient in the colder months. Outside there is a gazebo, Sauna, recently updated deck with fireplace and large shed. Book a showing today!

## Interior

Interior Features See Remarks

Appliances Microwave Hood Fan, Refrige

Heating See Remarks

Cooling None Basement None