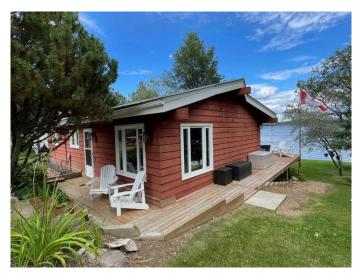

# \$444,000

3 Bedroom, 0.00 Bathroom, 921 sqft Residential on 0.24 Acres

West Baptiste, Rural Athabasca County, Alberta

Your perfect getaway awaits! This four-season cabin on the sought-after shores of Baptiste Lake is the escape you've been dreaming of. Close enough to town for convenience but far enough to unwind, it's the best of both worlds. With three bedrooms and a detached garage, there's plenty of space for family and friends. Relax on your private deck, soak in the stunning lake views, and enjoy the peaceful sounds of the water. A spacious yard offers room for outdoor fun year-round. Whether it's summer by the lake or winter by the wood stove, this cabin is made for making memories.

#### **Essential Information**

MLS® # A2207627 Price \$444,000

Bedrooms 3
Bathrooms 0.00
Square Footage 921
Acres 0.24

Year Built 1974

Type Residential
Sub-Type Recreational
Style Cottage/Cabin

Status Active

#### **Exterior**

Exterior Features Fire Pit

Lot Description No Neighbours Behind, Rectangular Lot, Lake, Waterfront

Roof Metal

Construction Wood Frame, Wood Siding

Foundation Block