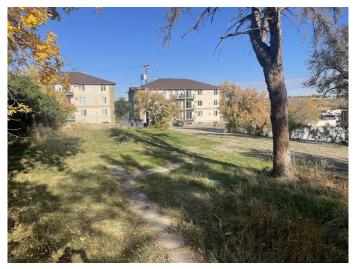

#### \$95,999

0 Bedroom, 0.00 Bathroom, Land on 0.15 Acres

SE Hill, Medicine Hat, Alberta

Investor Alert!!! This 50ftx130ft lot is located in desirable SE Hill. Walking distance to city hall, the Esplanade, coffee shops, shopping and much more. Zoned MU-D