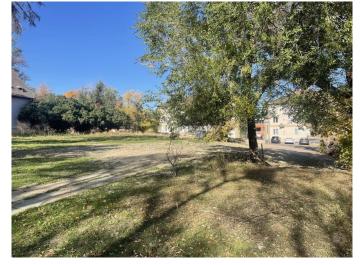

#### \$95,999

0 Bedroom, 0.00 Bathroom, Land on 0.15 Acres

SE Hill, Medicine Hat, Alberta

Investor Alert!!! This 50ftx130ft lot is located in desirable SE Hill. Walking distance to city hall, the Esplanade, coffee shops, shopping and much more. Zoned MU-D