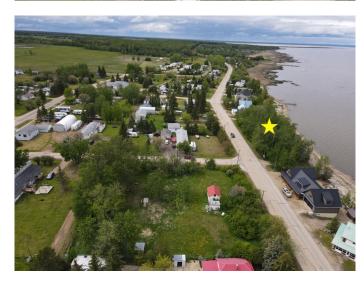

# \$750,000 - Lot 5a, 5b, 5c Peace River Avenue, Joussard

MLS® #A2207293

### \$750,000

0 Bedroom, 0.00 Bathroom, Land on 0.37 Acres

NONE, Joussard, Alberta

THREE LAKEFRONT LOTS in the serene community of Joussard, Alberta, offering an incredible opportunity to own a piece of paradise on Lesser Slave Lake, the second-largest lake in Alberta. Measuring over 100 km long and 15 km at its widest point. The property comes with services to the road, making it an ideal choice for building your dream cottage or year-round retreat. Joussard is a peaceful lakeside haven with a laid-back atmosphere featuring a marina, excellent fishing, and plenty of 4x4 trails for adventure seekers. The area also boasts winter sports, two corner stores for convenience, and a strong sense of community. Whether you're looking for a weekend escape or a permanent waterfront residence, this desirable lot provides the perfect setting for lakeside living, outdoor recreation, and unforgettable memories. Don't miss your chance to own a slice of lakeside tranquilityâ€"contact your Realtor today to make it yours!