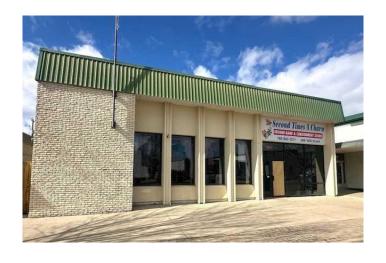

### \$400,000

0 Bedroom, 0.00 Bathroom, Commercial on 0.00 Acres

NONE, Wainwright, Alberta

Mainstreet Wainwright Commercial building in an excellent location.... right in the heart of the downtown core with storefront advantages! You'll find 4500 sqft of retail plus office space on the main level. The basement is another 2500 sqft for storage.