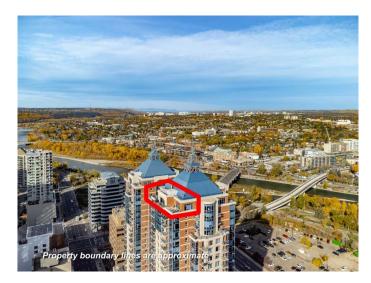

# \$835,000 - 2802, 910 5 Avenue Sw, Calgary

MLS® #A2207060

# \$835,000

2 Bedroom, 2.00 Bathroom, 1,403 sqft Residential on 0.00 Acres

Downtown Commercial Core, Calgary, Alberta

Welcome to a truly one-of-a-kind top-floor PENTHOUSE in the exclusive Five West, located in the heart of Calgary's vibrant downtown west end. This entertainer's paradise offers exceptional outdoor living, with three massive terraces spanning over 600 sq/ft, where you can host unforgettable gatherings while enjoying breathtaking views of the Bow River Valley, mountains, and city skyline. The south, west, and east-facing exposures ensure incredible natural light and panoramic vistas from every angle. Step inside this open-concept masterpiece, boasting 9-foot ceilings and floor-to-ceiling windows that capture stunning views and light in every room. Designed for seamless entertaining, the spacious living and dining areas flow effortlessly, creating the perfect setting for social events. The gourmet kitchen is equipped with high-end stainless steel appliances, granite countertops, maple cabinetry, and a stylish slate backsplashâ€"everything you need to impress your guests with culinary delights. Relax in the inviting living area with a cozy gas fireplace, or step out onto one of the terraces to soak in the incredible mountain views. Whether it's hosting intimate dinners or large gatherings, this penthouse offers plenty of space for both. The primary bedroom is a true private retreat, designed for ultimate relaxation and comfort. It features its own exclusive terrace, perfect for enjoying your morning coffee or unwinding with a glass of wine while soaking in the