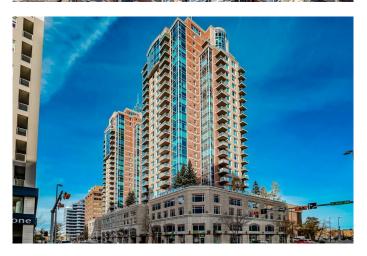

# \$835,000

2 Bedroom, 2.00 Bathroom, 1,403 sqft Residential on 0.00 Acres

Downtown Commercial Core, Calgary, Alberta

Welcome to a truly one-of-a-kind top-floor PENTHOUSE in the exclusive Five West, located in the heart of Calgary's vibrant downtown west end. This entertainer's paradise offers exceptional outdoor living, with three massive terraces spanning over 600 sq/ft, where you can host unforgettable gatherings while enjoying breathtaking views of the Bow River Valley, mountains, and city skyline. The south, west, and east-facing exposures ensure incredible natural light and panoramic vistas from every angle. Step inside this open-concept masterpiece, boasting 9-foot ceilings and floor-to-ceiling windows that capture stunning views and light in every room. Designed for seamless entertaining, the spacious living and dining areas flow effortlessly, creating the perfect setting for social events. The gourmet kitchen is equipped with high-end stainless steel appliances, granite countertops, maple cabinetry, and a stylish slate backsplashâ€"everything you need to impress your guests with culinary delights. Relax in the inviting living area with a cozy gas fireplace, or step out onto one of the terraces to soak in the incredible mountain views. Whether it's hosting intimate dinners or large gatherings, this penthouse offers plenty of space for both. The primary bedroom is a true private retreat, designed for ultimate relaxation and comfort. It features its own exclusive terrace, perfect for enjoying your morning coffee or unwinding with a glass of wine while soaking in the