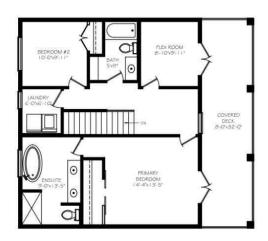

Inside, you'll find thoughtfully designed spaces where modern elegance meets cozy comfort, ideal for family moments, celebrations with friends, or simply unwinding after a busy day. Natural sunlight will stream through your open-concept home, creating a warm, inviting atmosphere you'll love coming home to.

#### Interior

Interior Features No Smoking Home, Open Floorplan, See Remarks, Walk-In Closet(s)

Dishwasher, Refrigerator, Microwave, See Remarks. **Appliances** Range,

Washer/Dryer

Heating Forced Air, Natural Gas