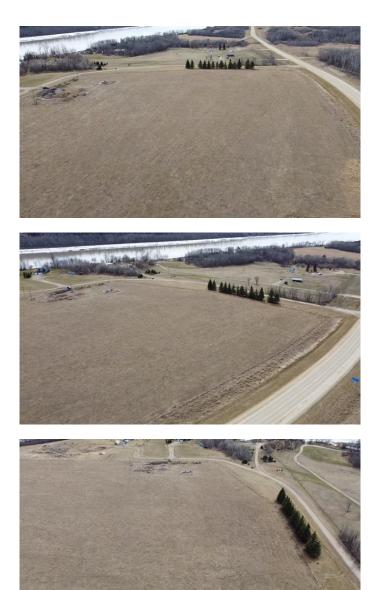

## \$175,000

0 Bedroom, 0.00 Bathroom, Land on 8.82 Acres

NONE, Rural Peace No. 135, M.D. of, Alberta

Welcome to your dream home location! This nearly 9-acre parcel of land, situated adjacent to Strong Creek Park, offers a prime opportunity for investment and development. With power and water co-op already on the property, you can save thousands of dollars on utility connections. Located just south of Peace River, on paved roads, this serene and picturesque setting provides the perfect canvas for building your ideal home. Don't miss out on this rare chance to create your own oasis in this convenient location.