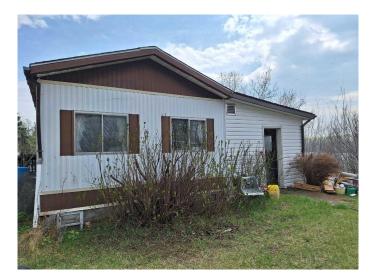

## \$130,000

1 Bedroom, 1.00 Bathroom, 1,320 sqft Residential on 2.99 Acres

NONE, Lac La Biche County, Alberta

Private Acreage in the Fork Lake Area! With some Elbow Greece and a Few Projects this property has loads of potential. The 1982 Mobile with a large 12x30 addition, has 2 bedrooms, 1 bath sits on a full basement with concreate walls that houses the salt water softener system for the bored well. The 2.99 acre gated, fenced yard is truly stunning! With mature spruce, apple, cherry, plum and choke cherry trees all over looking a large pond that is very active with water fowl. Also included with the property is a 12x24 garage, shed, salvageable chicken coop and green house. Located only 2 minutes from the popular sandy beaches of Fork Lake Lac La Biche 40 minutes St. Paul 40 Minutes, Rich Lake Convenience Store 10 minutes. This property is a fixer upper, but the yard is WOW! Would make a great recreational or full time residence! Call to view today!

Built in 1982

Type Residential Sub-Type Detached

Style Acreage with Residence, Double Wide Mobile Home

Status Active