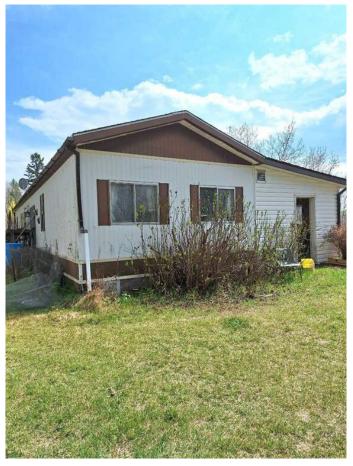

## \$130,000

1 Bedroom, 1.00 Bathroom, 1,320 sqft Residential on 2.99 Acres

NONE, Lac La Biche County, Alberta

Private Acreage in the Fork Lake Area! With some Elbow Greece and a Few Projects this property has loads of potential. The 1982 Mobile with a large 12x30 addition, has 2 bedrooms, 1 bath sits on a full basement with concreate walls that houses the salt water softener system for the bored well. The 2.99 acre gated, fenced yard is truly stunning! With mature spruce, apple, cherry, plum and choke cherry trees all over looking a large pond that is very active with water fowl. Also included with the property is a 12x24 garage, shed, salvageable chicken coop and green house. Located only 2 minutes from the popular sandy beaches of Fork Lake Lac La Biche 40 minutes St. Paul 40 Minutes, Rich Lake Convenience Store 10 minutes. This property is a fixer upper, but the yard is WOW! Would make a great recreational or full time residence! Call to view today!

#### **Exterior**

Exterior Features Private Yard

Lot Description Creek/River/Stream/Pond, Fruit Trees/Shrub(s), Landscaped, Lawn,

Many Trees, Pie Shaped Lot, See Remarks, Treed, Views, Waterfront

Roof Asphalt Shingle
Construction Aluminum Siding
Foundation Poured Concrete