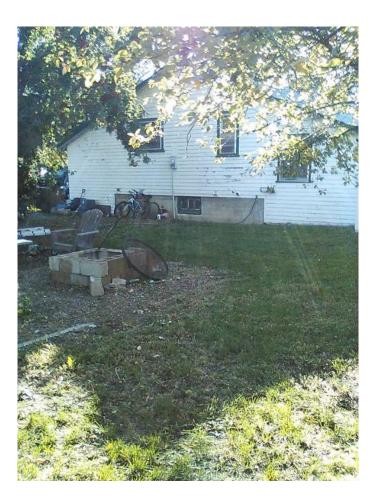

## \$240,000

2 Bedroom, 1.00 Bathroom, 935 sqft Residential on 0.36 Acres

Central, Brooks, Alberta

This large corner lot, centrally located in Brooks, AB has recently been re-zoned to Residential Medium Density. The current use of the property is a long term rental that generates steady income. The potential under the new zoning provides for great development opportunity for up to 8 units either for long term rentals or to sell off as permanent housing for new homeowners. With the ongoing need for more housing within our community this would be a valued project. The location being close to schools, shopping, the hospital and recreation centre is also an asset. Have a look today and GET MOVING IN THE RIGHT DIRECTION!

#### **Exterior**

Exterior Features None

Lot Description Back Lane, Corner Lot

Roof Asphalt Shingle

Construction Wood Siding

Foundation Poured Concrete