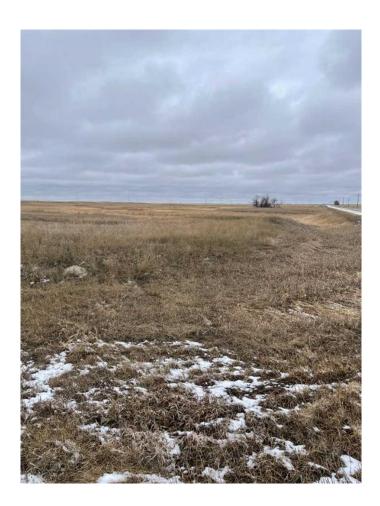

#### \$1,300,000

0 Bedroom, 0.00 Bathroom, Agri-Business on 480.00 Acres

NONE, Rural Cypress County, Alberta

480 acres farmland , located on Twp Rd 174. Oil revenue of \$6100.00 per year as of 2025.