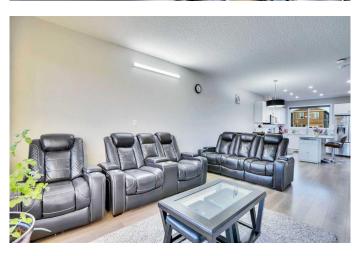

### \$639,900

3 Bedroom, 3.00 Bathroom, 1,459 sqft Residential on 0.06 Acres

Cornerstone., Calgary, Alberta

Welcome to this beautiful 1,459 sqft home nestled in a vibrant new community! Built in 2023, this modern 2-storey offers a bright and open floor plan, perfect for everyday living and entertaining. Featuring 3 spacious bedrooms, 2.5 bathrooms, and a side entrance, this home offers great potential for future basement development. Enjoy the high ceilings with a 9-ft unfinished basement, ready for your personal touch. The south-facing front yard brings in plenty of natural light, enhancing the warm and welcoming atmosphere. Don't miss this opportunity to own a nearly-new home in a growing neighborhood!

#### Interior

Interior Features Open Floorplan, Bathroom Rough-in

Appliances Dishwasher, Dryer, Electric Range, Microwave Hood Fan, Washer,

Window Coverings

Heating Forced Air

Cooling None
Has Basement Yes