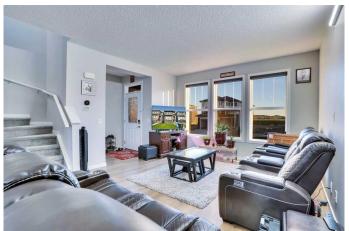

### \$639,900

3 Bedroom, 3.00 Bathroom, 1,459 sqft Residential on 0.06 Acres

Cornerstone., Calgary, Alberta

Welcome to this beautiful 1,459 sqft home nestled in a vibrant new community! Built in 2023, this modern 2-storey offers a bright and open floor plan, perfect for everyday living and entertaining. Featuring 3 spacious bedrooms, 2.5 bathrooms, and a side entrance, this home offers great potential for future basement development. Enjoy the high ceilings with a 9-ft unfinished basement, ready for your personal touch. The south-facing front yard brings in plenty of natural light, enhancing the warm and welcoming atmosphere. Don't miss this opportunity to own a nearly-new home in a growing neighborhood!

#### Interior

Interior Features Open Floorplan, Bathroom Rough-in

Appliances Dishwasher, Dryer, Electric Range, Microwave Hood Fan, Washer,

Window Coverings

Heating Forced Air

Cooling None
Has Basement Yes