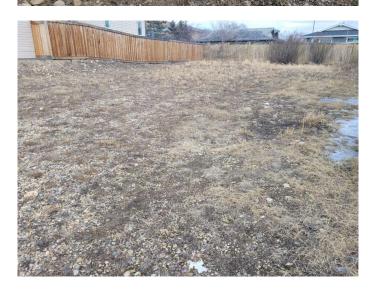

### \$45,000

0 Bedroom, 0.00 Bathroom, Land on 0.14 Acres

Shaftesbury Estates, Peace River, Alberta

Great rectangular lot in a quiet cul-de-sac of Shaftesbury Estates is ready for your dream home! The utilities are at the property line and it's aready fenced in the back.

#### **Exterior**

Lot Description Cleared, Rectangular Lot