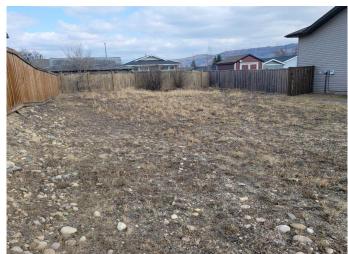

### \$45,000

0 Bedroom, 0.00 Bathroom, Land on 0.14 Acres

Shaftesbury Estates, Peace River, Alberta

Great rectangular lot in a quiet cul-de-sac of Shaftesbury Estates is ready for your dream home! The utilities are at the property line and it's aready fenced in the back.

#### **Exterior**

Lot Description Cleared, Rectangular Lot