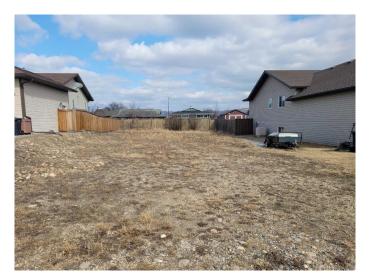

### \$45,000

0 Bedroom, 0.00 Bathroom, Land on 0.14 Acres

Shaftesbury Estates, Peace River, Alberta

Great rectangular lot in a quiet cul-de-sac of Shaftesbury Estates is ready for your dream home! The utilities are at the property line and it's aready fenced in the back.

#### **Exterior**

Lot Description Cleared, Rectangular Lot