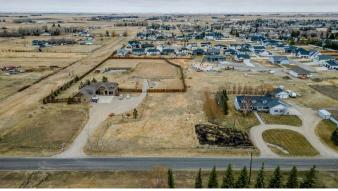

#### NONE, Raymond, Alberta

Located on the edge of the town of Raymond, just 20 minutes from Lethbridge, this incredible lot is fully serviced and ready for your next home building project! At almost a half acre, with the back already fenced, and surrounded by fantastic neighbours, this lot offers you a hobby farm feel without all the mowing and outdoor chores that comes with an actual acreage! Donâ $\in^{TM}$ t miss out on your opportunity to build in such a picturesque spot!