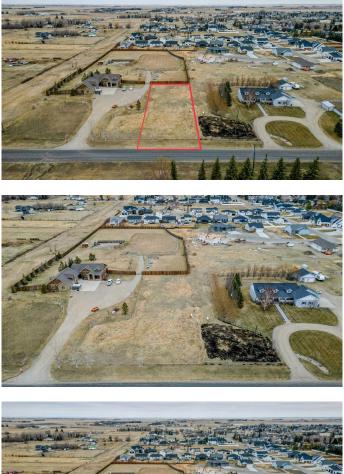

#### NONE, Raymond, Alberta

Located on the edge of the town of Raymond, just 20 minutes from Lethbridge, this incredible lot is fully serviced and ready for your next home building project! At almost a half acre, with the back already fenced, and surrounded by fantastic neighbours, this lot offers you a hobby farm feel without all the mowing and outdoor chores that comes with an actual acreage! Donâ $\in^{TM}$ t miss out on your opportunity to build in such a picturesque spot!