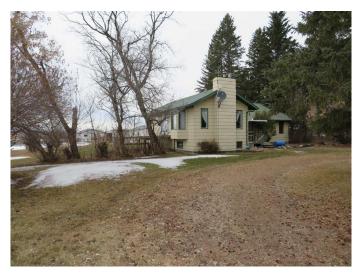

# \$729,000 - 3239 Township Road 380, Rural Red Deer County

MLS® #A2206138

# \$729,000

4 Bedroom, 2.00 Bathroom, 1,495 sqft Residential on 14.95 Acres

NONE, Rural Red Deer County, Alberta

Check this one out! Perfect starter acreage or hobby farm. Sitting on just under 15 acres this property gives one endless opportunities. Be it small business small live stock operation or simple acreage living for the horse lover. The acreage provides about seven acres of having and five acres of pasture land. Wonderful out building set up for livestock with 30x60 shop fully insulated,220 power, gas line roughed in. 8 stall horse barn. Large one hundred ft loafing shed/shelter. 60x80 outside riding arena. Large storge building with room for inside riding arena. Newer insulated tack shed. Automatic stock waterer. Property fully fenced with lots of cross fencing. Two wells. The home on this property is a very good sized bungalow with 4 bedrooms one and half bathrooms large open living space with updates to flooring, kitchen (moca maple cabinets) new paint and newer upgrades to both bathrooms. Some newer vinyl windows on the main floor added. Wood burning fireplaces up and down to keep you warm through the cold times. New front door and garden doors to the deck. Deck has been re done with pressure treated wood with new metal railing to be added. The deck faces south west with wonderful views over looking the property. Basement features a warm and cozy family room. Seperate basemnet entrance with large boot room. Furnace is about ten years old. Metal roof. Property is

#### Built in 1984