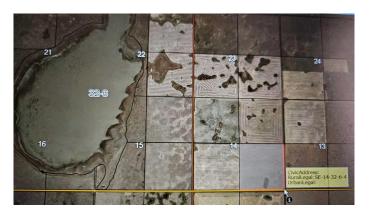

### \$286,200

0 Bedroom, 0.00 Bathroom, Land on 159.00 Acres

NONE, Special Areas No. 4, Alberta

Quarter section in Special Areas 4, straight south of Consort 18 miles, follow correction line to west, south on Hwy 866 to Range Road 322, east south of correction line to Twp Rd 322, east 3 1/2 miles, 159 acres on north side.